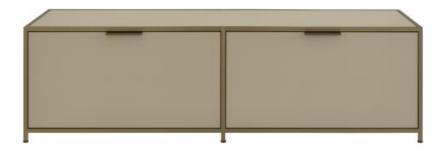

The 4-drawer chest is composed of 3 identical drawers topped with a narrower upper drawer. As an option, the latter may be finished in a different lacquer color to the rest of the piece.

The 6-drawer chest is composed of 5 identical drawers topped with a nattower upper drawer. As an option, the latter may be finished in a different lacquer color to the rest of the piece. The bench/TV unit is available in 2 versions, either with a cushion or with a lacquered top. It comprises 2 flap doors with 2 lower glass shelves (could be used as hallway storage).