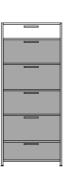

### DIMENSIONS

H 52 - " W 22 - "

D 19 - "

narrow chest 5 lower drawers argile lacquer

#### **DIMENSIONS**

H 52 - " W 22 - "

D 19 - "

narrow chest 5 lower drawers white lacquer

### DIMENSIONS

H 52 - " W 22 - " D 19 - "

narrow chest 5 lower drawers perle lacquer

#### **DIMENSIONS**

H 52 - " W 22 - "

D 19 - "

1 upper drawer for narrow chest lacquer - pack of colors

| 1 upper drawer for narrow chest argile<br>lacquer | DIMENSIONS |
|---------------------------------------------------|------------|
| 1 upper drawer for narrow chest white<br>lacquer  | DIMENSIONS |
| 1 upper drawer for narrow chest perle<br>lacquer  | DIMENSIONS |