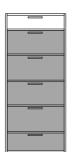

### DIMENSIONS

H 52 - " W 22 - "

D 19 - "

narrow chest 5 lower drawers argile lacquer

#### **DIMENSIONS**

H 52 - " W 22 - "

D 19 - "

narrow chest 5 lower drawers white lacquer

### DIMENSIONS

H 52 - " W 22 - " D 19 - "

narrow chest 5 lower drawers perle lacquer

#### **DIMENSIONS**

H 52 - " W 22 - "

D 19 - "

1 upper drawer for narrow chest lacquer - pack of colors

| 1 upper drawer for narrow chest argile<br>lacquer | DIMENSIONS |
|---------------------------------------------------|------------|
| 1 upper drawer for narrow chest white<br>lacquer  | DIMENSIONS |
| 1 upper drawer for narrow chest perle<br>lacquer  | DIMENSIONS |