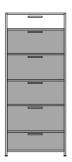

### DIMENSIONS

H 52 - " W 22 - "

D 19 - "

narrow chest 5 lower drawers argile lacquer

#### **DIMENSIONS**

H 52 - " W 22 - "

D 19 - "

narrow chest 5 lower drawers white lacquer

### DIMENSIONS

H 52 - " W 22 - " D 19 - "

narrow chest 5 lower drawers perle lacquer

#### **DIMENSIONS**

H 52 - " W 22 - "

D 19 - "

1 upper drawer for narrow chest lacquer - pack of colors

| 1 upper drawer for narrow chest argile<br>lacquer | DIMENSIONS |
|---------------------------------------------------|------------|
| 1 upper drawer for narrow chest white<br>lacquer  | DIMENSIONS |
| 1 upper drawer for narrow chest perle<br>lacquer  | DIMENSIONS |