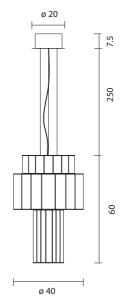

Type: Suspension lamp

**Environment: Indoor** 

Structure: Aluminium

Voltage: 230 V

**Supply: Terminal strip** 

Dimmable driver included

Cable length: 250 cm

Light source: Strip LED 19.5W 2700K 1480Lm + Module LED Ø70 16.6W 2700K 1350Lm