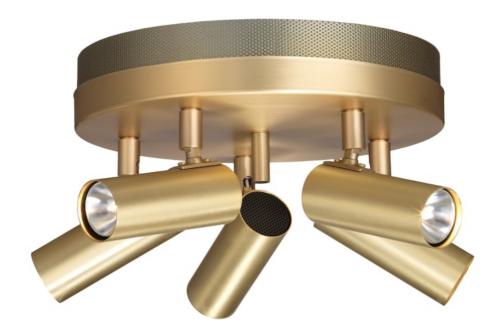

Chrome

**Matte Brushed Brass** 

#### **ARTICLE NO**

3

36918-01-000-G White RAL 9016

36918-20-000-G Chrome

36918-25-000-G Matt brushed brass

5

36919-01-000-G White RAL 9016

36919-20-000-G Chrome