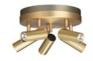

Chrome

**Matte Brushed Brass** 

#### **ARTICLE NO**

3

36918-01-000-G White RAL 9016

36918-20-000-G Chrome

36918-25-000-G Matt brushed brass

5

36919-01-000-G White RAL 9016

36919-20-000-G Chrome