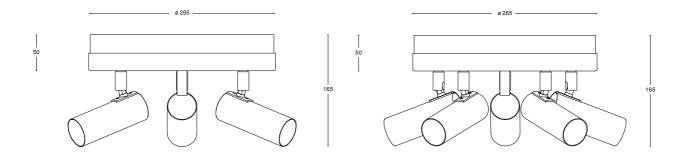

Chrome



**Matte Brushed Brass** 

### Specifications

#### **TECHNICAL SPECIFICATION**

Designer Åke Hultgren

Electrical data Class II IP20 230V

Description Adjustable lamp shade. Hook for hanging lamp is available

upon request

Connection 0,5 m transparent cable cord, ceiling plug not included

Mounting Hook in ceiling

Lightsource 3 x LED GU10 MR11 Mini 2700K 280lm 35° CRI>80 (Included)

Socket GU10

Weight 3 kg

Volume 0.02 m<sup>3</sup>

#### **ARTICLE NO**

3

36918-01-000-G White RAL 9016

36918-20-000-G Chrome

36918-25-000-G Matt brushed brass

5

36919-01-000-G White RAL 9016

36919-20-000-G Chrome

36919-25-000-G Matt brushed brass

80100-01-K Hook in white RAL9016 used for pendant (12

kilo)

80101-01-K Hook in white RAL9016 used for pendant (30

kilo)

## **Dimensions**



3 5