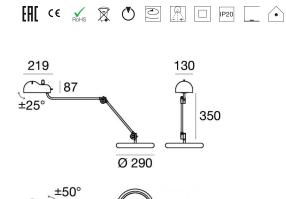

## Table Lamps | 220-240 V | 1xE27 **9079**

| Technical data                                 |                  |
|------------------------------------------------|------------------|
| Construction year                              | 2021             |
| Туре                                           | Table Lamps      |
| Installation position                          | Floor            |
| Installation environment                       | Indoor           |
| Power                                          | 1 x 7 W          |
| Lamp cap                                       | 1 x E27          |
| Frequency                                      | 50-60 Hz         |
| Optics                                         | General Lighting |
| Light emission direction                       | downward         |
| Safety class                                   | 2                |
| IP                                             | IP20             |
| Glow wire test                                 | 650°             |
| Direct mounting on normally flammable surfaces | Yes              |
| CE                                             | Yes              |
| Dimmable article                               | No               |
| Directional                                    | No               |
| Tilting                                        | Yes              |
| total angle (horizontal plane)                 | 100 °            |
| total angle (vertical plane)                   | 50 °             |
| Walk-over                                      | No               |
| Drive-over                                     | No               |
| Cable included                                 | Yes              |
| Cable length                                   | 2.5 m            |
| Electric socket                                | Type C           |
| Resin potting                                  | No               |
|                                                |                  |

## Table Lamps | 220-240 V | 1xE27 **9079**

Single emission table lamps for indoor application. LED lamplamp included, lamp cap 1xE27.

The device body is made of iron and features a green finish, processed by means of coating. The ingress protection degree is IP20;

. The power supply cable is included and features a 2.5 m lenght.

The device features protection class II and can be floor-mounted.

Compliant with the EN 60598-1 standard and its specific provisions.

| Illuminotechnical Features              |        |
|-----------------------------------------|--------|
| Source lumens                           | 806 lm |
| Colour temperature                      | 2700 K |
| Colour rendering index                  | 80 Ra  |
| Junction temperature (lighting fixture) | 80     |
| Standard Operating Ambient Temperature  | 25     |