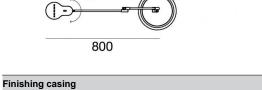

. The power supply cable is included and features a 2.5 m lenght.

The device features protection class II and can be floor-mounted.

Compliant with the EN 60598-1 standard and its specific provisions.

| Illuminotechnical Features              |        |
|-----------------------------------------|--------|
| Source lumens                           | 806 lm |
| Colour temperature                      | 2700 K |
| Colour rendering index                  | 80 Ra  |
| Junction temperature (lighting fixture) | 80     |
| Standard Operating Ambient Temperature  | 25     |