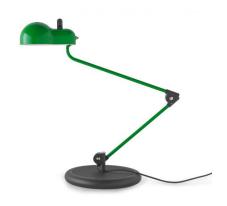

## Topo

## Table Lamps | 220-240 V | 1xE27 **9079**

Single emission table lamps for indoor application. LED lamplamp included, lamp cap 1xE27.

The device body is made of iron and features a green finish, processed by means of coating. The ingress protection degree is IP20;

Iron

Green

Coating

Material

Colour

Processing