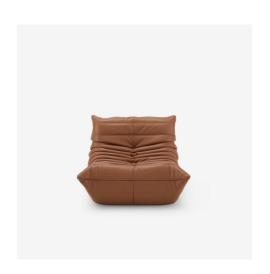

# FIRESIDE CHAIR TOGO ®

## **Technical characteristics**

A Ligne Roset classic, Michel Ducaroy's Togo has been the ultimate in comfort and style for over forty years. The timeless collection features an ergonomic design with multiple density polyether foam construction and quilted covers, making each piece both visually attractive and physically inviting. A seat dreamt up especially for afternoon siestas or lazy evenings spent in the greatest of comfort, the Togo Lounge is a statement piece of furniture on its own as well as the perfect addition to a Togo sectional. FRAME 3 densities of polyether foam are combined to make the frame. COMFORT Ergonomic design for true enveloping comfort. COVERS Quilted, polyester material filled. Cover non removable.

#### **SIZES**

Weight 11

Height 27 " | Width 34 " | Depth 40 " | Seat height 15 " | Seats 1 | lb