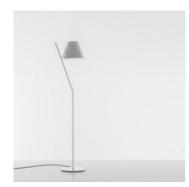

## La Petite Floor - White

#### **DESCRIPTION:**

An archetypal lampshade balanced on a tilted stem. Simple elements, exquisitely combined into an amazing geometric composition, recall basic forms matched with different materials for technological reasons. Despite its plain and simple look, this lamp clearly conveys the skills of Artemide. The lampshade is a lightweight plastic volume closed by two diffusers that produce a pleasant soft direct and indirect light. The joint connects the lampshade with the aluminium stem on a minimal support. These simple elements are combined into a plain and elegant object, where the tilted stem is counterbalanced by the lampshade's volume. "La Petite walks on a wire, balancing between full and empty. There is no symmetry in its design, but there is order. A subtle harmony of elements disassembled, in equilibrium at the boundary between light and dark." Quaglio Simonelli