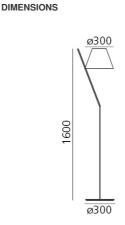

### TECHNICAL DATA SHEET

Product name: La Petite Floor - White

Article Code: 1753020A Colour: White

Material: Polycarbonate, aluminium,

methacrylate Design Indoor

DIMENSIONS

Environment:

Series:

**FEATURES** 

 Width:
 cm 38

 Height:
 cm 160

 Diameter:
 cm 30

 Base Diameter:
 cm 30