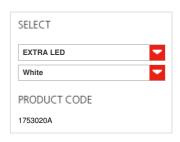

### TECHNICAL DATA SHEET

Product name: La Petite Floor - White

Article Code: 1753020A Colour: White

Material: Polycarbonate, aluminium,

methacrylate Design Indoor

DIMENSIONS

Environment:

Series: