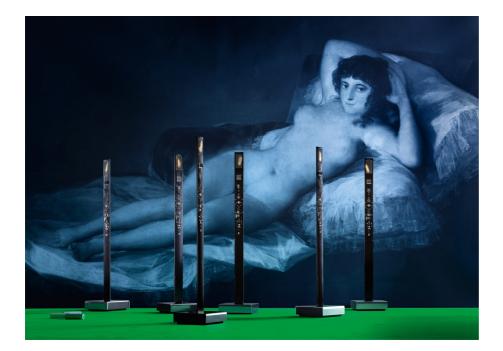

WhO MANDE

My New Flame MORITZ WALDEMEYER, INGO MAURER UND TEAM 2012

Circuit board, metal, plastic. Based on video material, the LEDs render a flickering candle flame in a realistic and captivating way. My New Flame is usually available for immediate delivery.

Light source Double-sided display – each with 128 dimmable LED. 5 volts, 0,6 W LED, 2700 K, CRI 80, 50000 h, EECA+

## Technical data

Works with rechargeable batteries and/or via USB cable. USB cable 150 cm included. 4 x AA not included.

## More info

With On/Off switch in base plateand black USB cable (150 cm)

## Colours

Circuit board black, red or white.