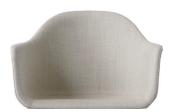

#### Materials

Shell: 85% Polypropylene, 15% Glass Fiber.

Upholstered Shell: CAL117 50kg / 50N or

40kg/60N.

Steel Base: Powder-coated Steel.

Wood Base: Solid Oak, Matt Lacquered,

Dark Stained or Black Stained.