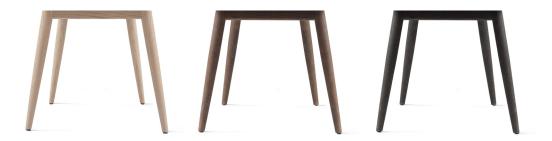

#### **Production Process**

Shell: Injection molded

Steel Base: Bended Powder coated steel.

Wood Base: Matt Lacquered or Dark

Stained Oak.

#### Materials

Shell: 85% Polypropylene, 15% Glass Fiber.

Upholstered Shell: CAL117 50kg / 50N or

40kg/60N.

Steel Base: Powder-coated Steel.

Wood Base: Solid Oak, Matt Lacquered,

Dark Stained or Black Stained.

## Harbour Chair, Available Combinations

WOOD BASE OPTIONS—NATURAL OAK, DARK-STAINED OAK, BLACK-STAINED OAK

STEEL BASE OPTIONS—LIGHT GREY, BLACK

TEXTILE UPHOLSTERED SHELL—VARIOUS OPTIONS

SHELL COLOUR OPTIONS—BURNED RED, OLIVE, KHAKI, WHITE, LIGHT GREY, BLACK