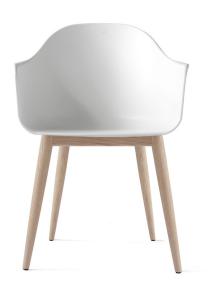

Clean lines. Diverse, tactile materials. A sublime sit. The Harbour Chair was conceived with all these elements in mind to create the ultimate, versatile, easy-going armchair for modern spaces. Originally created by Norm Architects for MENU Space, MENU's new creative destination in Copenhagen's Nordhavn Harbour, the Harbour Chair pairs exceptional comfort with a strong profile. Finding a perfect balance between geometric and organic shapes, the shell's armrests bend outwards for maximum support, as does its high backrest, providing enveloping comfort in a slim, elegant form. The Harbour Chair can be left bare or upholstered, with four elegant base styles in solid oak or powder-coated steel inviting further personalisation. The low, ergonomic armrests not only enhance comfort, but also allow the chair to be tucked all the way under standard dining tables. This is the type of sitting experience that energises you in the morning, helps you plug in during the day, and welcomes you to unwind at night. From the kitchen to the office, the private dining room to the bustling café, the Harbour Chair effortlessly sails to any destination, becoming instantly at home –andmaking sure you feel the same.

## Harbour Chair, Stock Items

Black Shell / Black Steel Base 9361000

White Shell / Wooden Base 9362000