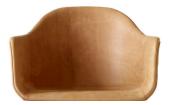

#### **Production Process**

Shell: Injection molded

Steel Base: Bended Powder coated steel.

Wood Base: Matt Lacquered or Dark

Stained Oak.

#### Materials

Shell: 85% Polypropylene, 15% Glass Fiber.

Upholstered Shell: CAL117 50kg / 50N or

40kg/60N.

Steel Base: Powder-coated Steel.

Wood Base: Solid Oak, Matt Lacquered,

Dark Stained or Black Stained.