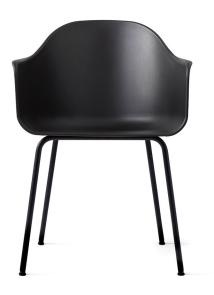

Clean lines. Diverse, tactile materials. A sublime sit. The Harbour Chair was conceived with all these elements in mind to create the ultimate, versatile, easy-going armchair for modern spaces. Originally created by Norm Architects for MENU Space, MENU's new creative destination in Copenhagen's Nordhavn Harbour, the Harbour Chair pairs exceptional comfort with a strong profile. Finding a perfect balance between geometric and organic shapes, the shell's armrests bend outwards for maximum support, as does its high backrest, providing enveloping comfort in a slim, elegant form. The Harbour Chair can be left bare or upholstered, with four elegant base styles in solid oak or powder-coated steel inviting further personalisation. The low, ergonomic armrests not only enhance comfort, but also allow the chair to be tucked all the way under standard dining tables. This is the type of sitting experience that energises you in the morning, helps you plug in during the day, and welcomes you to unwind at night. From the kitchen to the office, the private dining room to the bustling café, the Harbour Chair effortlessly sails to any destination, becoming instantly at home –andmaking sure you feel the same.

## Harbour Chair, Stock Items

Black Shell / Black Steel Base 9361000

White Shell / Wooden Base 9362000