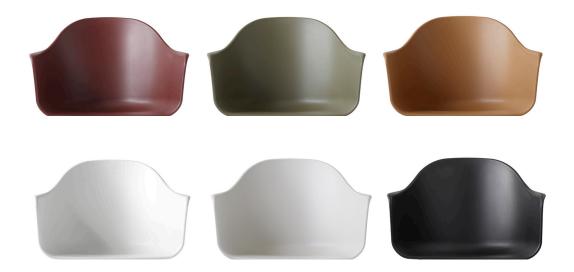

## Colours Shell:

Black (RAL9011)
White (RAL9016)
Light Grey (RAL9002)
Olive (RAL7002),
Burned Red (RAL8015)
Khaki (RAL1011)

Steel Base:
Black (RAL9005, Gloss 10)
Light Grey (RAL9002, Gloss 10).

Wood Base:
Natural Oak
Dark Stained Oak
Black Stained Oak

#### Colour RAL Code

Shell:

Black (RAL9011)

White (RAL9016)

Light Grey (RAL9002)

Olive (RAL7002),

Burned Red (RAL8015)

Khaki (RAL1011)

## Harbour Chair, Available Combinations

WOOD BASE OPTIONS—NATURAL OAK, DARK-STAINED OAK, BLACK-STAINED OAK

STEEL BASE OPTIONS—LIGHT GREY, BLACK

TEXTILE UPHOLSTERED SHELL—VARIOUS OPTIONS

SHELL COLOUR OPTIONS—BURNED RED, OLIVE, KHAKI, WHITE, LIGHT GREY, BLACK