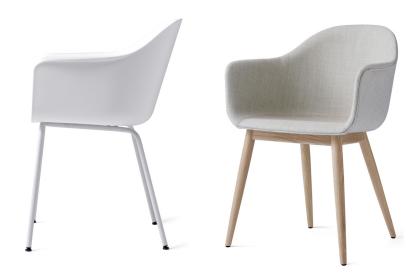

#### Dimensions (cm / in)

H: 81 cm / 31,9" SH: 45 cm / 17,7" W: 59 cm / 23,2" D: 57 cm / 22,4"