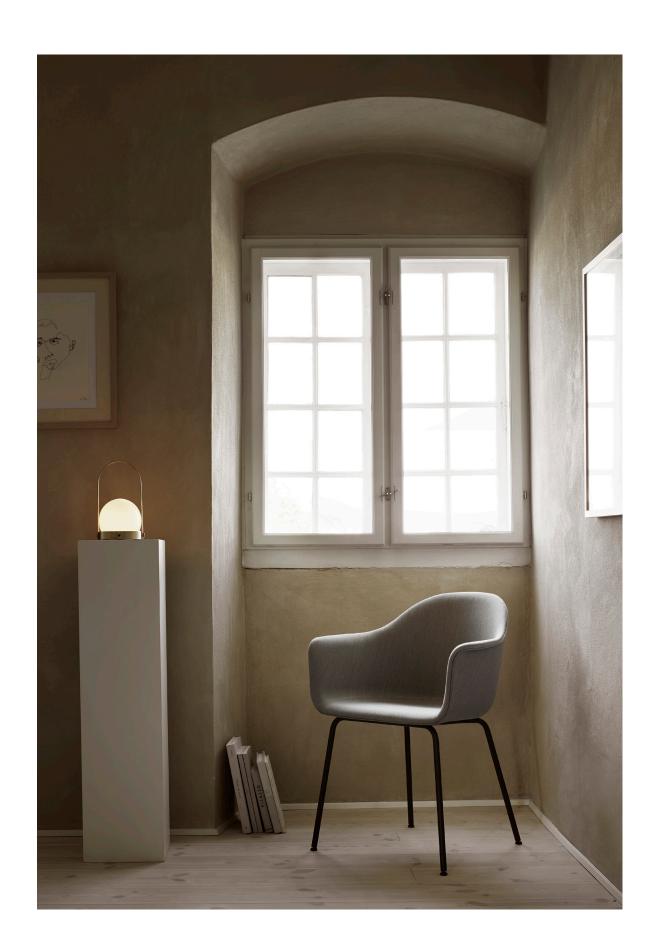

## Colours Shell:

Black (RAL9011)
White (RAL9016)
Light Grey (RAL9002)
Olive (RAL7002),
Burned Red (RAL8015)
Khaki (RAL1011)

Steel Base:
Black (RAL9005, Gloss 10)
Light Grey (RAL9002, Gloss 10).

Wood Base:
Natural Oak
Dark Stained Oak
Black Stained Oak

## Harbour Chair, Available Combinations

WOOD BASE OPTIONS—NATURAL OAK, DARK-STAINED OAK, BLACK-STAINED OAK

STEEL BASE OPTIONS—LIGHT GREY, BLACK

TEXTILE UPHOLSTERED SHELL—VARIOUS OPTIONS

SHELL COLOUR OPTIONS—BURNED RED, OLIVE, KHAKI, WHITE, LIGHT GREY, BLACK