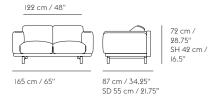

# TEXTILE USE FOR CUSTOMIZED UPHOLSTERY

Pouf: 2,9 m / 3.1 yds Studio: 8,1 m / 8.3 yds 2-seater: 10,5 m / 11.2 yds 3-seater: 12,7 m / 13.3 yds