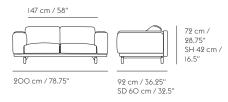

### STUDIO SOFA

# TEXTILE USE FOR CUSTOMIZED UPHOLSTERY

Pouf: 2,9 m / 3.1 yds Studio: 8,1 m / 8.3 yds 2-seater: 10,5 m / 11.2 yds 3-seater: 12,7 m / 13.3 yds