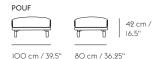

### STUDIO SOFA

### MADE-TO-ORDER

Grey and black legs available made-to-order. The Rest studio sofa and pouf are made-to-order. The Rest sofa series can be upholstered in all colors from Kvadrat's Remix, Rime, Steelcut, Steelcut Trio, Hallingdal and Fiord, Coda, in all United Fabric's Wooly colors and in 4 additional colors from Arve's Vancouver textile series.

# TEXTILE USE FOR CUSTOMIZED UPHOLSTERY

Pouf: 2,9 m / 3.1 yds Studio: 8,1 m / 8.3 yds 2-seater: 10,5 m / 11.2 yds 3-seater: 12,7 m / 13.3 yds