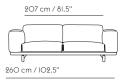

### 2-SEATER

# TEXTILE USE FOR CUSTOMIZED UPHOLSTERY

Pouf: 2,9 m / 3.1 yds Studio: 8,1 m / 8.3 yds 2-seater: 10,5 m / 11.2 yds 3-seater: 12,7 m / 13.3 yds