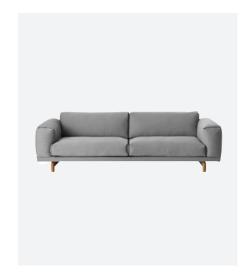

### 3-SEATER

# TEXTILE USE FOR CUSTOMIZED UPHOLSTERY

Pouf: 2,9 m / 3.1 yds Studio: 8,1 m / 8.3 yds 2-seater: 10,5 m / 11.2 yds 3-seater: 12,7 m / 13.3 yds