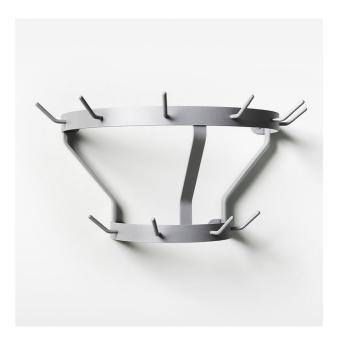

## MARCEL COAT RACK – WALL MOUNTED

Marcel Coat Rack - Wall Mounted MR-02 28 00 3110 SEK

Please note - prices do not include VAT

Color Stone Grey - RAL 7030

Specifications

Width: 570 mm

Depth: 280 mm

Weight: 2 kg

## Description

Marcel is an adaptation of Duchamp's ready made bottle rack sculpture into a practical and arresting coat stand. This appealing combination of metal work and stone takes care of most sartorial needs.