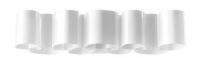

## Honey

Wall Lights | 220-240 V | 72 topLED 19 W DC - 10 W AC | CRI 90 | Base  $\bf 8690$ 

Double emission wall lights for indoor application. The warm white LED light source with a general lighting light distribution is composed of 72 topled LEDs with CCT of 2700 K and a CRI 90; the source luminous flux is 2076 lm, with a 109.3 lm/W nominal luminous efficacy.

The device body is made of iron and features a white finish, processed by means of powder coating; the diffuser is made of PC. The ingress protection degree is IP20; the total weight is of 2,195 kg.

The total absorbed power is 19 W.

The device features protection class I and can be wall lights-mounted.

Compliant with the EN 60598-1 standard and its specific provisions.

| 65 %<br>2076 lm<br>1355.54 lm |
|-------------------------------|
| 1355.54 lm                    |
|                               |
| 10 W                          |
|                               |
| 135 lm/W                      |
| 2700 K                        |
| 3 Step MacAdam                |
| 90 Ra                         |
| 80                            |
| 25                            |
|                               |
|                               |
|                               |