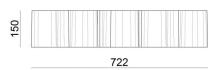

The device body is made of iron and features a white finish, processed by means of powder coating; the diffuser is made of PC. The ingress protection degree is IP20; the total weight is of 2,195 kg.

The total absorbed power is 19 W.