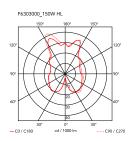

Mounting Table
Environment Indoor

Finish Aluminized bronze, Aluminized silver, Fabric,

Fumée, Transparent

Weight 5.9 Kg

Light sources

available

1 x MAX 150W E27 HSGS 2870lm 2900K [e]

cod. RF20358 DIMMER

1 x LED E27 21W 3000K 2452lm A65 - RF26998

- DIMM.

Emergency Without
Voltage 220-240V
Power 150W
Battery No
Supply included Yes

Cord Length 1640 mm

Materials Aluminum, Polycarbonate,

Polymethylmethacrylate