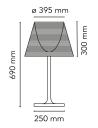

Mounting Table
Environment Indoor

Finish Aluminized bronze, Aluminized silver, Fabric,

Fumée, Transparent

Weight 5.9 Kg

Light sources

available

1 x MAX 150W E27 HSGS 2870lm 2900K [e]

cod. RF20358 DIMMER