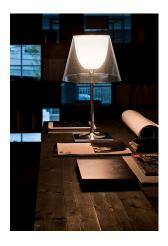

## KTribe Table 2

by Philippe Starck, 2007

Table luminaire providing diffused lighting. Base, rod support and diffuser support in diecast, polished and chrome-plated Zamak alloy. Base cover in black injection-molded PA (Nylon). Injection-molded PC (polycarbonate) opal inner diffuser. Outer diffusers in transparent or fumèe PMMA (polymethylmethacrylate), and silver or bronze on the inner surface, by vacuum aluminum coating. Injection-molded PC (polycarbonate) upper ring, completely transparent or transparent diffuser and silver diffuser) or transparent brown for the outer bronze diffuser.