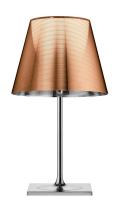

## KTribe Table 2

by Philippe Starck, 2007

Table luminaire providing diffused lighting. Base, rod support and diffuser support in diecast, polished and chrome-plated Zamak alloy. Base cover in black injection-molded PA (Nylon). Injection-molded PC (polycarbonate) opal inner diffuser. Outer diffusers in transparent or fumèe PMMA (polymethylmethacrylate), and silver or bronze on the inner surface, by vacuum aluminum coating. Injection-molded PC (polycarbonate) upper ring, completely transparent or transparent diffuser and silver diffuser) or transparent brown for the outer bronze diffuser.