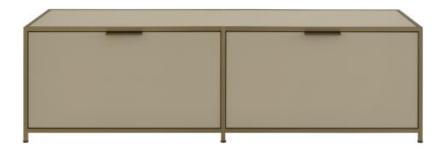

The 4-drawer chest is composed of 3 identical drawers topped with a narrower upper drawer. As an option, the latter may be finished in a different lacquer color to the rest of the piece.

The 6-drawer chest is composed of 5 identical drawers topped with a nattower upper drawer. As an option, the latter may be finished in a different lacquer color to the rest of the piece. The bench/TV unit is available in 2 versions, either with a cushion or with a lacquered top. It comprises 2 flap doors with 2 lower glass shelves (could be used as hallway storage).

#### DIMENSIONS bench unit 2 flap doors lacquer - pack

of colors

bench unit 2 flap doors argile lacquer

bench unit 2 flap doors white lacquer

H 18 - "

W 57 - " D 18 - "

### **DIMENSIONS**

H 18 - "

W 57 - "

D 18 - "

#### **DIMENSIONS**

bench unit 2 flap doors perle lacquer

H 18 - "

W 57 - "

cushion for unit / bench fabric