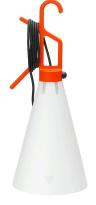

## May day by Konstantin Grcic , 2000

Utility light fixture. Injection-molded tapered opaline polypropylene diffuser.

Hook/handle, also acting as cord winder, made of 10% talc-filled injection-molded polypropylene. Push button switch on handle.