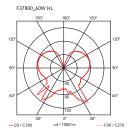

| Mounting                   | Hand lamp                                                                         |
|----------------------------|-----------------------------------------------------------------------------------|
| Environment                | Indoor                                                                            |
| Finish                     | Black, Orange                                                                     |
| Weight                     | 0.7 Kg                                                                            |
| Light sources<br>available | 1 x HSGSA E27 46W 2700K 700lm - RF23158<br>1 x LED E27 8,5W 2700K 806lm - RF25783 |
| Emergency                  | Without                                                                           |
| Switching                  | Push button switch on handle                                                      |
| Voltage                    | 220-250V                                                                          |
| Power                      | MAX 60W                                                                           |
| Battery                    | No                                                                                |
| Supply included            | Yes                                                                               |
| Cord Length                | 4850 mm                                                                           |
| Materials                  | Polypropilene                                                                     |
| Colors                     | <ul> <li>F3780002 - Orange</li> <li>F3780030 - Black</li> </ul>                   |
| Certificate                |                                                                                   |