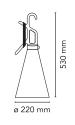

| Mounting                   | Hand lamp                                                                         |
|----------------------------|-----------------------------------------------------------------------------------|
| Environment                | Indoor                                                                            |
| Finish                     | Black, Orange                                                                     |
| Weight                     | 0.7 Kg                                                                            |
| Light sources<br>available | 1 x HSGSA E27 46W 2700K 700lm - RF23158<br>1 x LED E27 8,5W 2700K 806lm - RF25783 |
| Emergency                  | Without                                                                           |
| Switching                  | Push button switch on handle                                                      |
| Voltage                    | 220-250V                                                                          |
| Power                      | MAX 60W                                                                           |
| Battery                    | No                                                                                |
| Supply included            | Yes                                                                               |
| Cord Length                | 4850 mm                                                                           |
| Materials                  | Polypropilene                                                                     |
| Colors                     | <ul> <li>F3780002 - Orange</li> <li>F3780030 - Black</li> </ul>                   |
| Certificate                |                                                                                   |