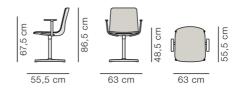

## Pato Executive

By Welling / Ludvik, 2015

| Model         | 4052 - Swivel base                                                                                                                                                                                                                                                                                                                                     |
|---------------|--------------------------------------------------------------------------------------------------------------------------------------------------------------------------------------------------------------------------------------------------------------------------------------------------------------------------------------------------------|
| About         | Pato is an environmental friendly collection of multi-<br>purpose chairs comprised of pure recycled<br>polypropylene. Consequently, every chair in the<br>series can be recycled endlessly. For Pato<br>Executive, we've enhanced the look to have a touch<br>more impact, with a higher back and arms that<br>emerge from the base as discrete lines. |
| Product group | Chairs & stools                                                                                                                                                                                                                                                                                                                                        |
| Measurements  | W: 63 cm, D: 55,5 cm<br>H: 86,5 cm, Sh: 48,5 cm                                                                                                                                                                                                                                                                                                        |
| Weight        | 10,5 kg                                                                                                                                                                                                                                                                                                                                                |
| Materials     | Fully upholstered swivel chair with arms. Inner shell of plywood with CMHR or HR foam, covered in fabric or leather. Cover is non-removable. 4-star aluminum base, polished or powder coated. Mounted with reversible plastic glides which can be changed to felt when reversed.                                                                       |
| Accessories   | Glides with felt, Wheels: chrome or black                                                                                                                                                                                                                                                                                                              |
| Test          | EN 16139:2013 (L1), EN 1022:2005                                                                                                                                                                                                                                                                                                                       |
| Guarantee     | Fredericia Furniture A/S offers a five-year guarantee against manufacturing defects in standard products (materials and construction). Wear and damage to covers, surface treatment, inappropiate use and the like are not covered by the warranty.                                                                                                    |
| Download      | Download images, architect files at our partner portal on www.fredericia.com                                                                                                                                                                                                                                                                           |