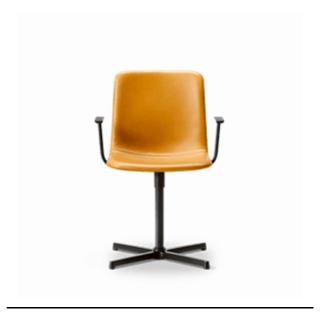

## Pato Executive

By Welling / Ludvik, 2015

| Model         | 4052 - Swivel base                                                                                                                                                                                                                                                                                                                                     |
|---------------|--------------------------------------------------------------------------------------------------------------------------------------------------------------------------------------------------------------------------------------------------------------------------------------------------------------------------------------------------------|
| About         | Pato is an environmental friendly collection of multi-<br>purpose chairs comprised of pure recycled<br>polypropylene. Consequently, every chair in the<br>series can be recycled endlessly. For Pato<br>Executive, we've enhanced the look to have a touch<br>more impact, with a higher back and arms that<br>emerge from the base as discrete lines. |
| Product group | Chairs & stools                                                                                                                                                                                                                                                                                                                                        |
| Measurements  | W: 63 cm, D: 55,5 cm<br>H: 86,5 cm, Sh: 48,5 cm                                                                                                                                                                                                                                                                                                        |
| Weight        | 10,5 kg                                                                                                                                                                                                                                                                                                                                                |
| Materials     | Fully upholstered swivel chair with arms. Inner shell of plywood with CMHR or HR foam, covered in fabric or leather. Cover is non-removable. 4-star aluminum base, polished or powder coated. Mounted with reversible plastic glides which can be changed to felt when reversed.                                                                       |
| Accessories   | Glides with felt, Wheels: chrome or black                                                                                                                                                                                                                                                                                                              |
| Test          | EN 16139:2013 (L1), EN 1022:2005                                                                                                                                                                                                                                                                                                                       |
| Guarantee     | Fredericia Furniture A/S offers a five-year guarantee against manufacturing defects in standard products (materials and construction). Wear and damage to covers, surface treatment, inappropiate use and the like are not covered by the warranty.                                                                                                    |
| Download      | Download images, architect files at our partner portal on www.fredericia.com                                                                                                                                                                                                                                                                           |