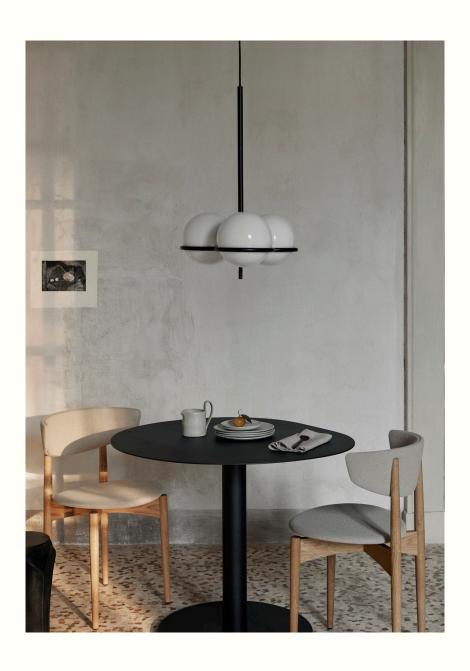

## Era Chandelier

The Era Chandelier is an elegant statement lamp inspired by the clear lines and geometric shapes of the 20's Art Deco Movement. With three opal glass globes resting effortlessly on a light, powder-coated iron structure, the chandelier has a feminine and delicate expression, which nods to the distinctive era and represents everything we love about timeless design and simplicity in construction. Let the Era Chandelier adorn your hallway, stairways, or light up the conversation at the dinner table.

## Information

**Size:** Ø: 48 x H: 20 cm / Ø: 18.9 x H: 7.9 in Material: Powder coated iron. White opal glass. E27 socket. 5 metre fabric cord in a matching colour Care: Wipe with a damp cloth Voltage: 220-240V - 50Hz Light source: E27 max 13W LED. Bulb not included