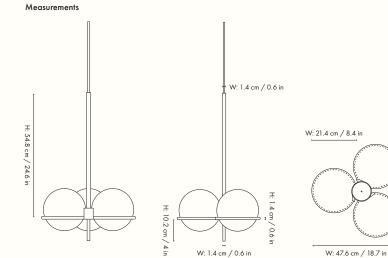

## Information

**Size:** Ø: 48 x H: 20 cm / Ø: 18.9 x H: 7.9 in Material: Powder coated iron. White opal glass. E27 socket. 5 metre fabric cord in a matching colour Care: Wipe with a damp cloth Voltage: 220-240V - 50Hz Light source: E27 max 13W LED. Bulb not included