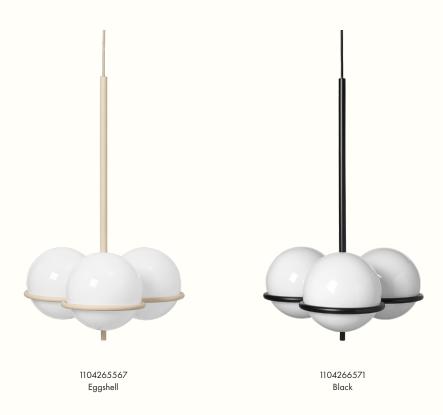

## Era Chandelier

The Era Chandelier is an elegant statement lamp inspired by the clear lines and geometric shapes of the 20's Art Deco Movement. With three opal glass globes resting effortlessly on a light, powder-coated iron structure, the chandelier has a feminine and delicate expression, which nods to the distinctive era and represents everything we love about timeless design and simplicity in construction. Let the Era Chandelier adorn your hallway, stairways, or light up the conversation at the dinner table.

## Information

**Size:** Ø: 48 x H: 20 cm / Ø: 18.9 x H: 7.9 in Material: Powder coated iron. White opal glass. E27 socket. 5 metre fabric cord in a matching colour Care: Wipe with a damp cloth Voltage: 220-240V - 50Hz Light source: E27 max 13W LED. Bulb not included