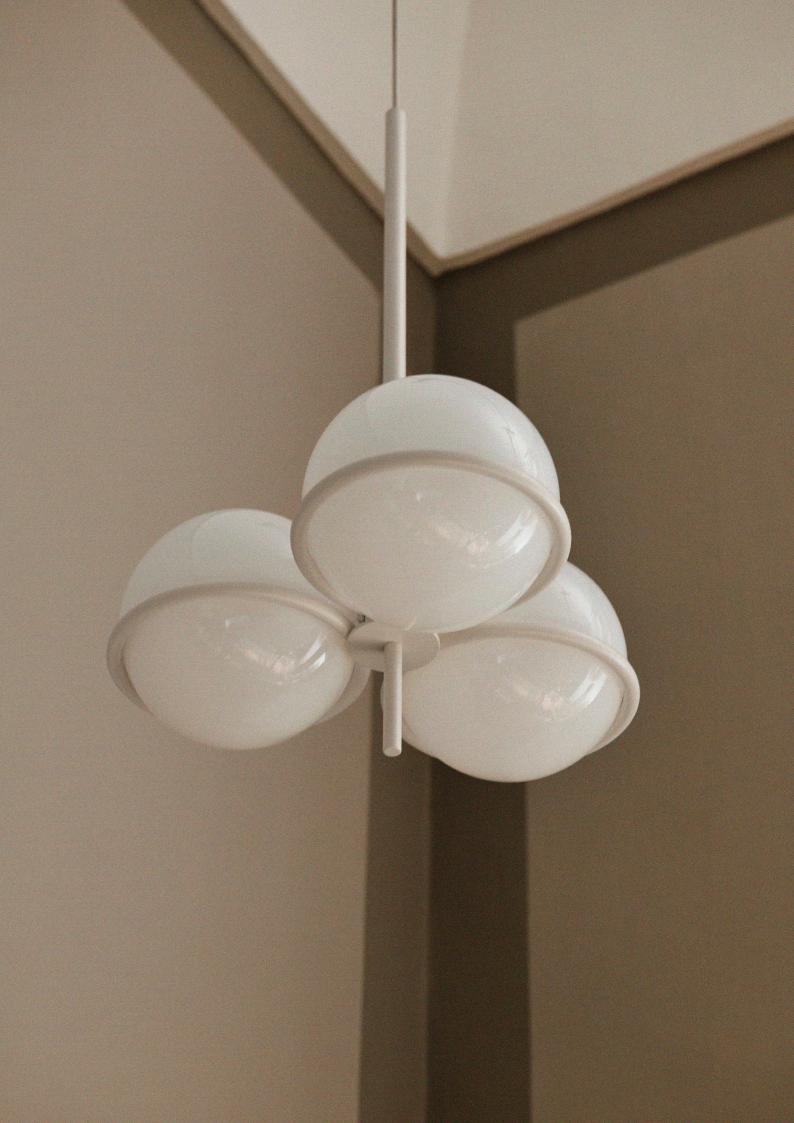

## Era Chandelier

The Era Chandelier is an elegant statement lamp inspired by the clear lines and geometric shapes of the 20's Art Deco Movement. With three opal glass globes resting effortlessly on a light, powder-coated iron structure, the chandelier has a feminine and delicate expression, which nods to the distinctive era and represents everything we love about timeless design and simplicity in construction. Let the Era Chandelier adorn your hallway, stairways, or light up the conversation at the dinner table.

## Information

**Size:** Ø: 48 x H: 20 cm / Ø: 18.9 x H: 7.9 in Material: Powder coated iron. White opal glass. E27 socket. 5 metre fabric cord in a matching colour Care: Wipe with a damp cloth Voltage: 220-240V - 50Hz Light source: E27 max 13W LED. Bulb not included