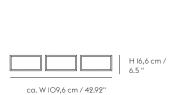

ESS

Colored versions: Every side is cut out of MDF, then assembled, glued together and painted Oak versions: Ewweevery side is cut out of MDF with ash veneer, then assembled and glued together.

#### MATERIAL

Mini Stacked modules: PU lacquered MDF or oak veneer.

Mini Stacked clips: Painted steel

#### **CLEANING AND CARE**

Remove dust from shelves with a soft cloth. When necessary clean with moist cloth. For wood veneer finishes, dry immediatly with a soft cloth following the wood grains. The wood should not be exposed to excessive heat, direct sunlight or humidity.

## SPARE PARTS

Each Mini Stacked module comes with one color matching clips, while Oak comes with light grey clips. Extra clips available as Set of 5 in the colors White, Light Grey, Grey, Dusty Green and Midnight Blue.



#### CONFIG. I

3 Mini Stacked - Small



ca. W 97,4 cm / 38.38"

#### CONFIG. 2

- 3 Mini Stacked Small I Mini Stacked Medium



W 33,2 cm / I3"

#### CONFIG. 3

- 3 Mini Stacked Small 3 Mini Stacked Medium



#### CONFIG. 4

Mini Stacked - Small
 Mini Stacked - Medium
 Mini Stacked - Large



## CONFIG. 5

- Mini Stacked Small
  Mini Stacked Medium
  Mini Stacked Large



## CONFIG. 6

- I Mini Stacked Small 2 Mini Stacked Medium 2 Mini Stacked Large



# CONFIG. 7

- Mini Stacked Small
  Mini Stacked Medium
  Mini Stacked Large

W 207,5 cm / 81.25"



ca. W 83 cm / 32.5"

# CONFIG. 8

- Mini Stacked Small
  Mini Stacked Medium
  Mini Stacked Large

Mini Stacked Clips are not shown on the drawings. Please follow assembly instruction  $\delta$  guidelines. All indicated dimensions are n