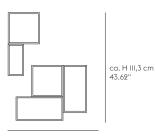

ht or humidity.

## SPARE PARTS

Each Mini Stacked module comes with one color matching clips, while Oak comes with light grey clips. Extra clips available as Set of 5 in the colors White, Light Grey, Grey, Dusty Green and Midnight Blue.



#### CONFIG. I

3 Mini Stacked - Small



ca. W 97,4 cm / 38.38"

#### CONFIG. 2

- 3 Mini Stacked Small I Mini Stacked Medium



W 33,2 cm / I3"

#### CONFIG. 3

- 3 Mini Stacked Small 3 Mini Stacked Medium



#### CONFIG. 4

Mini Stacked - Small
 Mini Stacked - Medium
 Mini Stacked - Large



## CONFIG. 5

- Mini Stacked Small
  Mini Stacked Medium
  Mini Stacked Large



## CONFIG. 6

- I Mini Stacked Small 2 Mini Stacked Medium 2 Mini Stacked Large



# CONFIG. 7

- Mini Stacked Small
  Mini Stacked Medium
  Mini Stacked Large

W 207,5 cm / 81.25"



ca. W 83 cm / 32.5"

# CONFIG. 8

- Mini Stacked Small
  Mini Stacked Medium
  Mini Stacked Large

Mini Stacked Clips are not shown on the drawings. Please follow assembly instruction  $\delta$  guidelines. All indicated dimensions are non-binding, can vary according to distance between modules and are subject to the right of modification at any time.