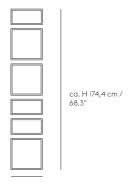

t out of MDF with ash veneer, then assembled and glued together.

#### MATERIAL

Mini Stacked modules: PU lacquered MDF or oak veneer.

Mini Stacked clips: Painted steel

#### **CLEANING AND CARE**

Remove dust from shelves with a soft cloth. When necessary clean with moist cloth. For wood veneer finishes, dry immediatly with a soft cloth following the wood grains. The wood should not be exposed to excessive heat, direct sunlight or humidity.

## SPARE PARTS

Each Mini Stacked module comes with one color matching clips, while Oak comes with light grey clips. Extra clips available as Set of 5 in the colors White, Light Grey, Grey, Dusty Green and Midnight Blue.



#### CONFIG. I

3 Mini Stacked - Small



ca. W 97,4 cm / 38.38"

#### CONFIG. 2

- 3 Mini Stacked Small I Mini Stacked Medium



W 33,2 cm / I3"

#### CONFIG. 3

- 3 Mini Stacked Small 3 Mini Stacked Medium



#### CONFIG. 4

Mini Stacked - Small
 Mini Stacked - Medium
 Mini Stacked - Large



## CONFIG. 5

- Mini Stacked Small
  Mini Stacked Medium
  Mini Stacked Large



## CONFIG. 6

- I Mini Stacked Small 2 Mini Stacked Medium 2 Mini Stacked Large



# CONFIG. 7

- Mini Stacked Small
  Mini Stacked Medium
  Mini Stacked Large

W 207,5 cm / 81.25"



ca. W 83 cm / 32.5"

# CONFIG. 8

- Mini Stacked Small
  Mini Stacked Medium
  Mini Stacked Large

Mini Stacked Clips are not shown on the drawings. Please follow assembly instruction  $\delta$  guidelines. All indicated dimensions are non-binding, can vary according to distance between modules and are subject to the right of modification at any time.