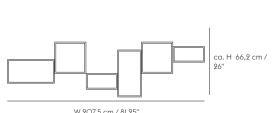

# CONFIG. 7

- Mini Stacked Small
  Mini Stacked Medium
  Mini Stacked Large

W 207,5 cm / 81.25"

ca. W 83 cm / 32.5"