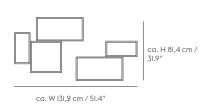

# CONFIG. 7

- Mini Stacked Small
  Mini Stacked Medium
  Mini Stacked Large

W 207,5 cm / 81.25"

ca. W 83 cm / 32.5"