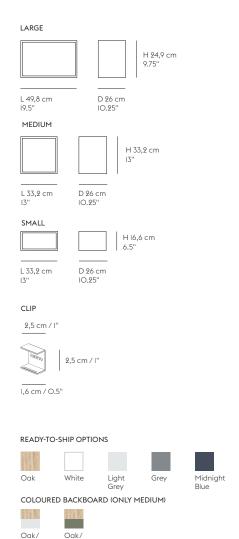

#### MATERIAL

Mini Stacked modules: PU lacquered MDF or oak veneer.

Mini Stacked clips: Painted steel

## SPARE PARTS

Each Mini Stacked module comes with one color matching clips, while Oak comes with light grey clips. Extra clips available as Set of 5 in the colors White, Light Grey, Grey, Dusty Green and Midnight Blue.

Light Grey Dusty Green