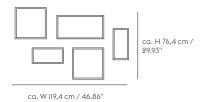

Mini Stacked modules: PU lacquered MDF or oak veneer.

Mini Stacked clips: Painted steel

#### **CLEANING AND CARE**

Remove dust from shelves with a soft cloth. When necessary clean with moist cloth. For wood veneer finishes, dry immediatly with a soft cloth following the wood grains. The wood should not be exposed to excessive heat, direct sunlight or humidity.

## SPARE PARTS

Each Mini Stacked module comes with one color matching clips, while Oak comes with light grey clips. Extra clips available as Set of 5 in the colors White, Light Grey, Grey, Dusty Green and Midnight Blue.



#### CONFIG. I

3 Mini Stacked - Small



ca. W 97,4 cm / 38.38"

#### CONFIG. 2

- 3 Mini Stacked Small I Mini Stacked Medium



W 33,2 cm / I3"

#### CONFIG. 3

- 3 Mini Stacked Small 3 Mini Stacked Medium



#### CONFIG. 4

Mini Stacked - Small
 Mini Stacked - Medium
 Mini Stacked - Large



## CONFIG. 5

- Mini Stacked Small
  Mini Stacked Medium
  Mini Stacked Large



## CONFIG. 6

- I Mini Stacked Small 2 Mini Stacked Medium 2 Mini Stacked Large



# CONFIG. 7

- Mini Stacked Small
  Mini Stacked Medium
  Mini Stacked Large

W 207,5 cm / 81.25"



ca. W 83 cm / 32.5"

# CONFIG. 8

- Mini Stacked Small
  Mini Stacked Medium
  Mini Stacked Large

Mini Stacked Clips are not shown on the drawings. Please follow assembly instruction  $\delta$  guidelines. All indicated dimensions are non-binding, can vary according to distance between modules and are subject to the right of modification at any time.