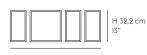

ut of MDF, then assembled, glued together and painted Oak versions: Ewweevery side is cut out of MDF with ash veneer, then assembled and glued together.

#### MATERIAL

Mini Stacked modules: PU lacquered MDF or oak veneer.

Mini Stacked clips: Painted steel

#### **CLEANING AND CARE**

Remove dust from shelves with a soft cloth. When necessary clean with moist cloth. For wood veneer finishes, dry immediatly with a soft cloth following the wood grains. The wood should not be exposed to excessive heat, direct sunlight or humidity.

## SPARE PARTS

Each Mini Stacked module comes with one color matching clips, while Oak comes with light grey clips. Extra clips available as Set of 5 in the colors White, Light Grey, Grey, Dusty Green and Midnight Blue.



#### CONFIG. I

3 Mini Stacked - Small



ca. W 97,4 cm / 38.38"

#### CONFIG. 2

- 3 Mini Stacked Small I Mini Stacked Medium



W 33,2 cm / I3"

#### CONFIG. 3

- 3 Mini Stacked Small 3 Mini Stacked Medium



#### CONFIG. 4

Mini Stacked - Small
 Mini Stacked - Medium
 Mini Stacked - Large



## CONFIG. 5

- Mini Stacked Small
  Mini Stacked Medium
  Mini Stacked Large



## CONFIG. 6

- I Mini Stacked Small 2 Mini Stacked Medium 2 Mini Stacked Large



# CONFIG. 7

- Mini Stacked Small
  Mini Stacked Medium
  Mini Stacked Large

W 207,5 cm / 81.25"



ca. W 83 cm / 32.5"

# CONFIG. 8

- Mini Stacked Small
  Mini Stacked Medium
  Mini Stacked Large

Mini Stacked Clips are not shown on the drawings. Please follow assembly instruction  $\delta$  guidelines. All indicated dimensions are non-binding, can vary according to distance