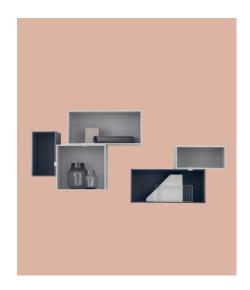

# MINI STACKED STORAGE SYSTEM

JULIEN DE SMEDT ARCHITECTS ON THE DESIGN "How to be specific and generic altogether? Shelving systems have a tendency to achieve one concern but never both. We decided to dimension shelving units based on the generic measurements of things to store and display while allowing for them to be combined according to specific needs and desires. The result can be at times a random stack of boxes or a coordinated grid of efficient storage... or both!"

# DESCRIPTION

Mini Stacked is a small and versatile addition to the Stacked Storage System. The cubes hang neatly on the wall individually or together, creating graphic and functional storage. All modules with backboards. Medium Oak version also available with Light Grey or Dusty Green backboard.