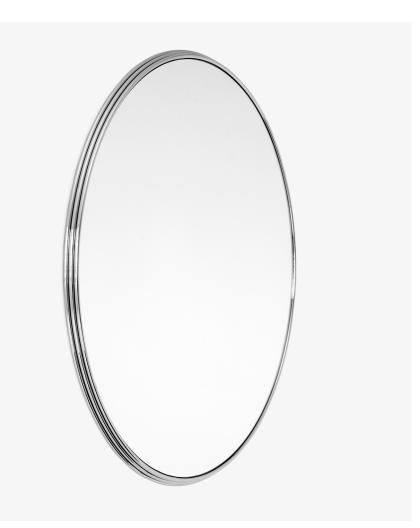

Sillon <sup>SH6</sup> by Sebastian Herkner 2019

Product Fact Sheet

Ø: 96cm / 37.8in

**Product category** Mirror

**Environment** Indoor

Material Plated steel & silver colored mirror.

## Production process

The frame is made of Ø10mm solid steel rods that are welded together, polished and then electroplated. A high quality mirror is subsequently installed in the frame.

Dimensions 96cm/37.8in.

**Packaging dimensions** H: 9cm/3.3in, W: 104cm/40.9in, D: 104cm/40.9in.

**Colli quantity** 1 pc

**Weight** Product: 14.5 kg Incl. packaging: 16.8 kg

**Cleaning instructions** Please download our Material Care & Cleaning instructions through www.andtradition.com

→ Stock items Chrome, Brass.

**Related products** 

**SH4** Ø: 46cm / 18.1in

## Sillon <sup>SH6</sup> by Sebastian Herkner 2019

→ Chrome

→ Brass