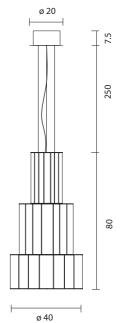

## by Stephen Burks, 2015

Suspension lamp. Aluminium structures of different sizes, lacquered in black or gold. Central acrylic diffuser with strip led (dimmable 1-10V driver included) provide ambience light and led module placed at the bottom (connected direct to main) provide direct light. Led module dimmable with phase-cut dimmers\*. Strip led and led module included.

Type: Suspension lamp

**Environment: Indoor** 

Structure: Aluminium

Voltage: 230 V

**Supply: Terminal strip** 

Dimmable driver included

Cable length: 250 cm

Light source: Strip LED 26.5W 2700K 2000Lm + Module LED Ø70 16.6W 2700K 1350Lm