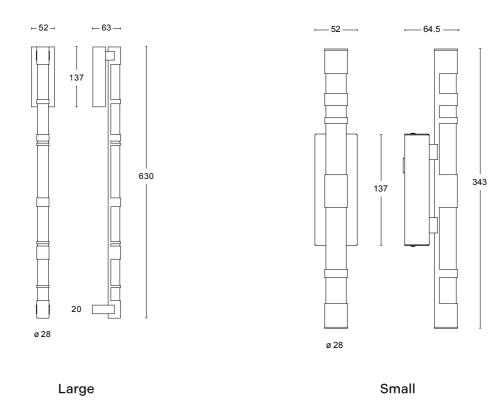

## **Dimensions**

Lightsource 1 x 5,8W LEDstrip 2700K 600lm CRI90 24V trafo incl

(Included)

**ARTICLE NO** 

Large

30006F72-000 Rough brass

Small

30007F72-000 Rough brass