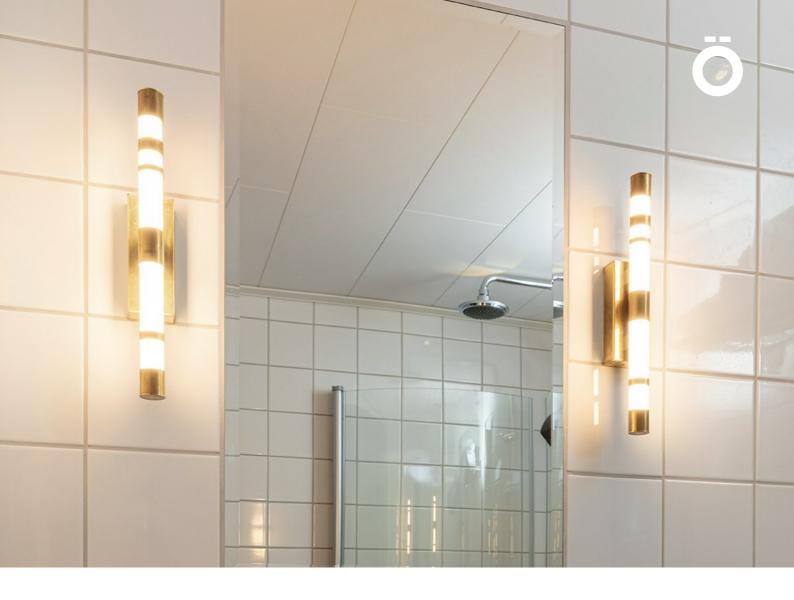

## Stripe

Egnell Allard's Stripe was developed with an eye on creating a soft, flattering light for bathrooms. Utilizing brass, the light blends classic material elegance, with a contemporary strip light form.

## **TECHNICAL SPECIFICATION**

Designer Egnell Allard

Electrical data Class I IP44 230V

Description Produced in rough brass with a diffuser in opal acrylic.

Comes in two sizes

Connection Fixed mounting

Mounting Fixed installation to the wall

Lightsource 1 x 5,8W LEDstrip 2700K 600lm CRI90 24V trafo incl

(Included)

**ARTICLE NO** 

Large

30006F72-000 Rough brass

Small

30007F72-000 Rough brass