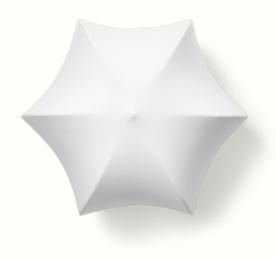

## Poem Ceiling/Wall Lamp - Ø36

Drawing inspiration from the opulent details found in Baroque art and architecture, the Poem Wall/Ceiling Lamp has a romantic and elegant expression. Made through an intricate process where liquid tissue is sprayed over the lamp's inner steel structure, the result is a translucent shade that artfully stretches over intricate arches, ensuring that the lamp emits a soft, diffused light while resembling a delicate flower. The non-woven polymer shade will beautifully patinate over time, giving it a unique appearance. Hang the Poem lamp on a wall or use it as a plafond-style ceiling lamp that will elevate and illuminate any space.

1104267022 White/Cashmere