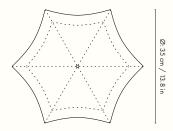

#### Information

Size:  $\emptyset$ : 35 x H: 22 cm /  $\emptyset$ : 13.8 x H: 8.7 in Material: Lampshade made of a steel structure with a sprayed-on polymer skin to softly diffuse the light. Powder coated iron base with E27 socket

#### Measurements