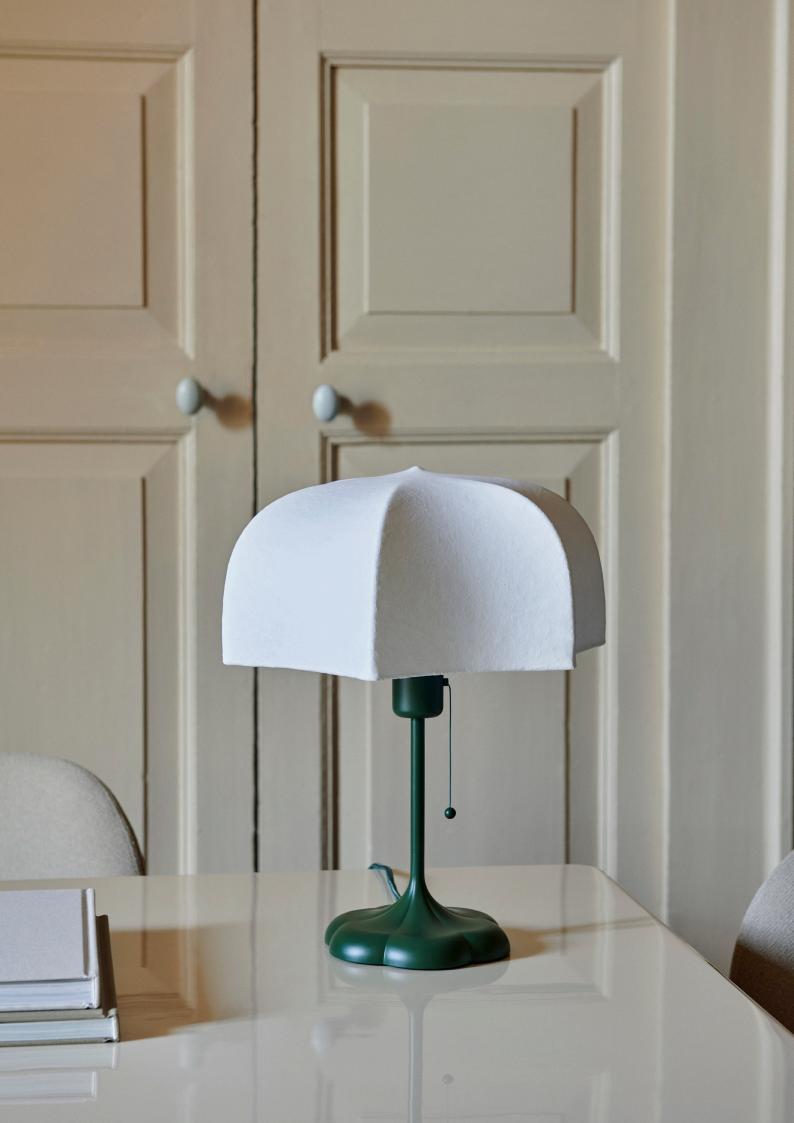

### Poem Table Lamp

Drawing inspiration from the opulent details found in Baroque art and architecture, the Poem Table Lamp has a romantic and elegant expression. Made through an intricate process where liquid tissue is sprayed over the lamp's casted aluminium base, the result is a translucent shade that artfully stretches over intricate steel arches, ensuring that the lamp emits a soft, diffused light while resembling a delicate flower. The non-woven polymer shade will beautifully patinate over time, giving it a unique appearance. Place the Poem on your bedside table or let it elegantly illuminate your desk.

#### Information

Size: Ø: 30 x H: 42 cm / Ø: 11.8 x H: 16.5 in Material: Lampshade made of a steel structure with a sprayed-on polymer skin to softly diffuse the light. Powder coated casted aluminium base with E27 socket with a pull cord on/off switch and 2.6 metre fabric cable Care: Carefully dust off