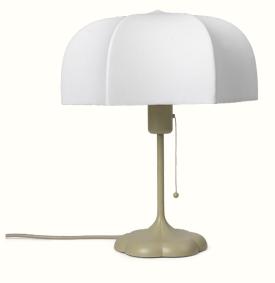

### Poem Table Lamp

Drawing inspiration from the opulent details found in Baroque art and architecture, the Poem Table Lamp has a romantic and elegant expression. Made through an intricate process where liquid tissue is sprayed over the lamp's casted aluminium base, the result is a translucent shade that artfully stretches over intricate steel arches, ensuring that the lamp emits a soft, diffused light while resembling a delicate flower. The non-woven polymer shade will beautifully patinate over time, giving it a unique appearance. Place the Poem on your bedside table or let it elegantly illuminate your desk.

1104267054 White/Cashmere

1104267055 White/Grass Green

#### Information

Size: Ø: 30 x H: 42 cm / Ø: 11.8 x H: 16.5 in Material: Lampshade made of a steel structure with a sprayed-on polymer skin to softly diffuse the light. Powder coated casted aluminium base with E27 socket with a pull cord on/off switch and 2.6 metre fabric cable Care: Carefully dust off