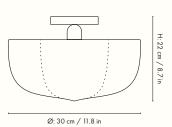

#### Information

Size:  $\emptyset$ : 35 x H: 22 cm /  $\emptyset$ : 13.8 x H: 8.7 in Material: Lampshade made of a steel structure with a sprayed-on polymer skin to softly diffuse the light. Powder coated iron base with E27 socket

#### Measurements