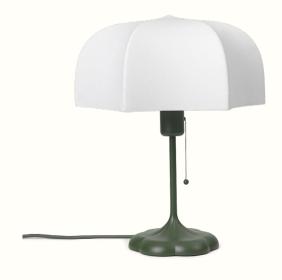

### Poem Table Lamp

Drawing inspiration from the opulent details found in Baroque art and architecture, the Poem Table Lamp has a romantic and elegant expression. Made through an intricate process where liquid tissue is sprayed over the lamp's casted aluminium base, the result is a translucent shade that artfully stretches over intricate steel arches, ensuring that the lamp emits a soft, diffused light while resembling a delicate flower. The non-woven polymer shade will beautifully patinate over time, giving it a unique appearance. Place the Poem on your bedside table or let it elegantly illuminate your desk.

1104267054 White/Cashmere

1104267055 White/Grass Green

#### Information

Size: Ø: 30 x H: 42 cm / Ø: 11.8 x H: 16.5 in Material: Lampshade made of a steel structure with a sprayed-on polymer skin to softly diffuse the light. Powder coated casted aluminium base with E27 socket with a pull cord on/off switch and 2.6 metre fabric cable Care: Carefully dust off