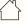

#### Information

**Size**:  $\emptyset$ : 58 x H: 26 cm /  $\emptyset$ : 22.8 x H: 9 in Material: Lampshade made of a steel structure with a sprayed-on polymer skin to softly diffuse the light. Powder coated iron base with 3 pcs of E27 sockets Care: Carefully dust off

#### Measurements