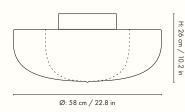

#### Information

**Size**:  $\emptyset$ : 58 x H: 26 cm /  $\emptyset$ : 22.8 x H: 9 in Material: Lampshade made of a steel structure with a sprayed-on polymer skin to softly diffuse the light. Powder coated iron base with 3 pcs of E27 sockets Care: Carefully dust off