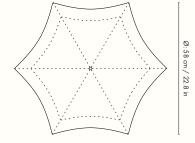

## Poem Ceiling/Wall Lamp - Ø60

Drawing inspiration from the opulent details found in Baroque art and architecture, the Poem Wall/Ceiling Lamp has a romantic and elegant expression. Made through an intricate process where liquid tissue is sprayed over the lamp's inner steel structure, the result is a translucent shade that artfully stretches over intricate arches, ensuring that the lamp emits a soft, diffused light while resembling a delicate flower. The non-woven polymer shade will beautifully patinate over time, giving it a unique appearance. Hang the Poem lamp on a wall or use it as a plafond-style ceiling lamp that will elevate and illuminate any space.