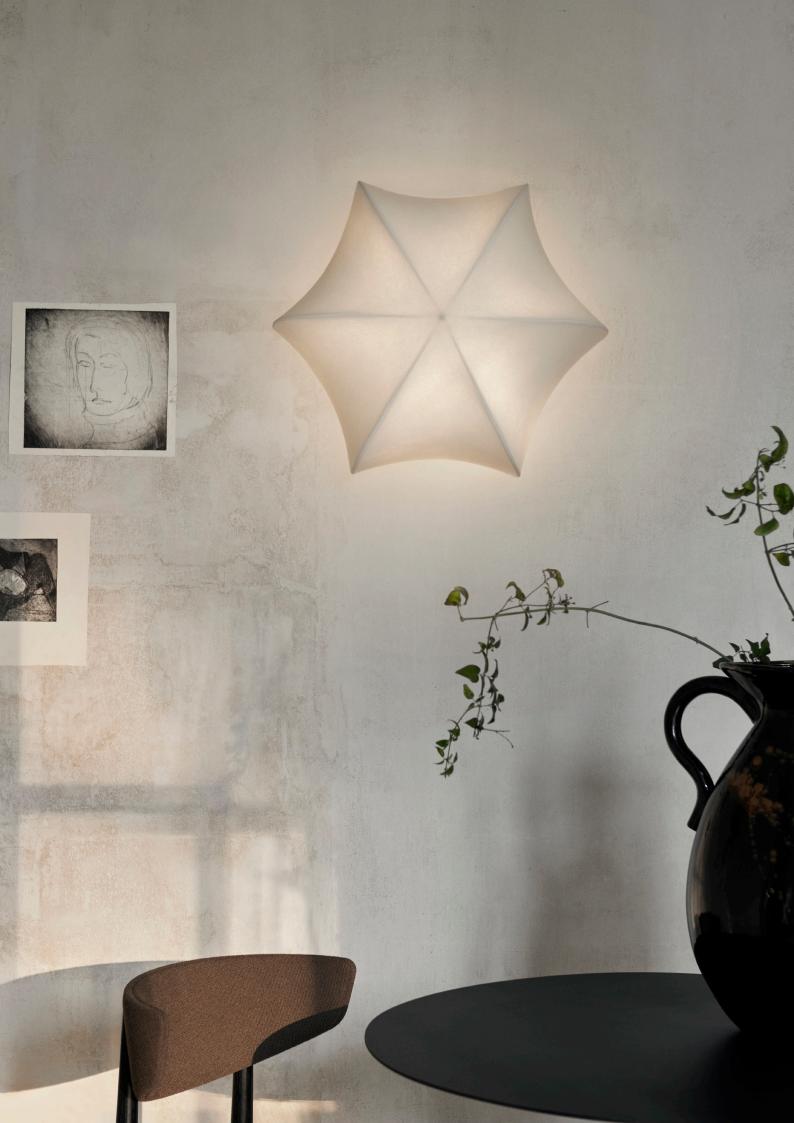

## Poem Ceiling/Wall Lamp - Ø36

Drawing inspiration from the opulent details found in Baroque art and architecture, the Poem Wall/Ceiling Lamp has a romantic and elegant expression. Made through an intricate process where liquid tissue is sprayed over the lamp's inner steel structure, the result is a translucent shade that artfully stretches over intricate arches, ensuring that the lamp emits a soft, diffused light while resembling a delicate flower. The non-woven polymer shade will beautifully patinate over time, giving it a unique appearance. Hang the Poem lamp on a wall or use it as a plafond-style ceiling lamp that will elevate and illuminate any space.

1104267022 White/Cashmere