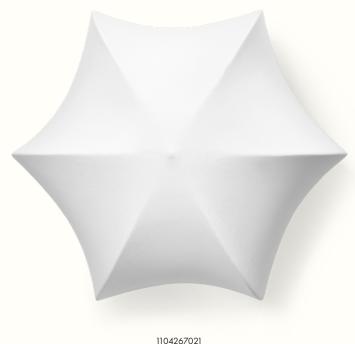

## Poem Ceiling/Wall Lamp - Ø36

Drawing inspiration from the opulent details found in Baroque art and architecture, the Poem Wall/Ceiling Lamp has a romantic and elegant expression. Made through an intricate process where liquid tissue is sprayed over the lamp's inner steel structure, the result is a translucent shade that artfully stretches over intricate arches, ensuring that the lamp emits a soft, diffused light while resembling a delicate flower. The non-woven polymer shade will beautifully patinate over time, giving it a unique appearance. Hang the Poem lamp on a wall or use it as a plafond-style ceiling lamp that will elevate and illuminate any space.

1104267022 White/Cashmere