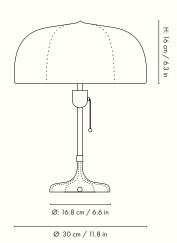

#### Information

Size: Ø: 30 x H: 42 cm / Ø: 11.8 x H: 16.5 in Material: Lampshade made of a steel structure with a sprayed-on polymer skin to softly diffuse the light. Powder coated casted aluminium base with E27 socket with a pull cord on/off switch and 2.6 metre fabric cable Care: Carefully dust off

#### Measurements

H: 42 cm / 16.5 in