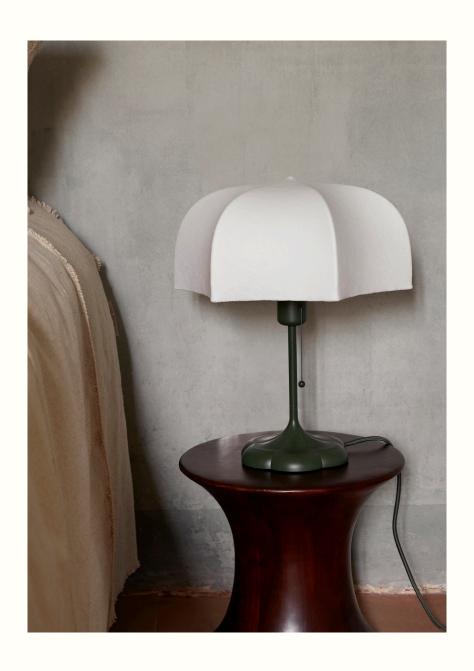

### Poem Table Lamp

Drawing inspiration from the opulent details found in Baroque art and architecture, the Poem Table Lamp has a romantic and elegant expression. Made through an intricate process where liquid tissue is sprayed over the lamp's casted aluminium base, the result is a translucent shade that artfully stretches over intricate steel arches, ensuring that the lamp emits a soft, diffused light while resembling a delicate flower. The non-woven polymer shade will beautifully patinate over time, giving it a unique appearance. Place the Poem on your bedside table or let it elegantly illuminate your desk.

#### Information

Size: Ø: 30 x H: 42 cm / Ø: 11.8 x H: 16.5 in Material: Lampshade made of a steel structure with a sprayed-on polymer skin to softly diffuse the light. Powder coated casted aluminium base with E27 socket with a pull cord on/off switch and 2.6 metre fabric cable Care: Carefully dust off