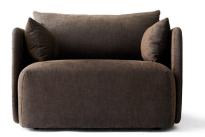

# **Offset Sofa**

#### Dimensions (cm / in)

1-seater H: 65,5 cm / 25,8" SH: 37 cm / 14,6" L: 93,8 cm / 37" D: 90 cm / 35,4"

# **Colours** According to the Upholstery.

A contemporary sofa, understated yet statement-making, Offset is the result of research into 'balance' by Norm Architects. The studio wanted to create a sofa as simply as possible while embracing a set of paradoxes: making it substantial yet delicate in appearance, architectural yet inviting and homey. In the studio, the designers experimented with offsetting – playing with proportions, narrow armrests versus a thick generous seat, supported by four stubby metal legs. The clean-lined boxy shape is inspired by minimalist art, gently softened for a welcoming expression and maximised for comfort.