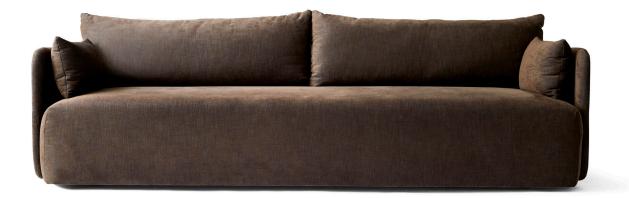

# **Offset Sofa**

# **Colours** According to the Upholstery.

A contemporary sofa, understated yet statement-making, Offset is the result of research into 'balance' by Norm Architects. The studio wanted to create a sofa as simply as possible while embracing a set of paradoxes: making it substantial yet delicate in appearance, architectural yet inviting and homey. In the studio, the designers experimented with offsetting – playing with proportions, narrow armrests versus a thick generous seat, supported by four stubby metal legs. The clean-lined boxy shape is inspired by minimalist art, gently softened for a welcoming expression and maximised for comfort.