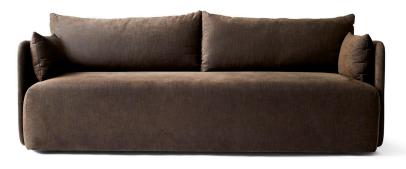

# **Offset Sofa**

# **Colours** According to the Upholstery.

A contemporary sofa, understated yet statement-making, Offset is the result of research into 'balance' by Norm Architects. The studio wanted to create a sofa as simply as possible while embracing a set of paradoxes: making it substantial yet delicate in appearance, architectural yet inviting and homey. In the studio, the designers experimented with offsetting – playing with proportions, narrow armrests versus a thick generous seat, supported by four stubby metal legs. The clean-lined boxy shape is inspired by minimalist art, gently softened for a welcoming expression and maximised for comfort.