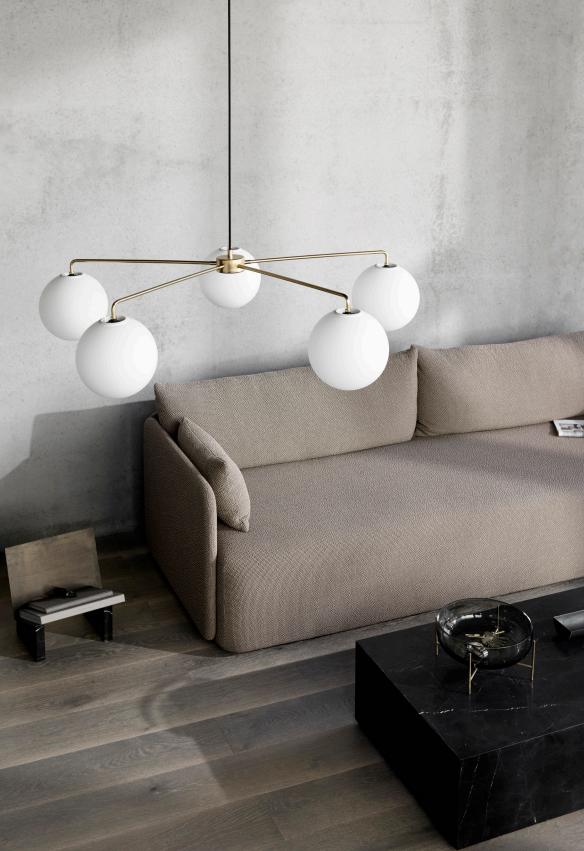

# Environment

# **Colours** According to the Upholstery.

A contemporary sofa, understated yet statement-making, Offset is the result of research into 'balance' by Norm Architects. The studio wanted to create a sofa as simply as possible while embracing a set of paradoxes: making it substantial yet delicate in appearance, architectural yet inviting and homey. In the studio, the designers experimented with offsetting – playing with proportions, narrow armrests versus a thick generous seat, supported by four stubby metal legs. The clean-lined boxy shape is inspired by minimalist art, gently softened for a welcoming expression and maximised for comfort.