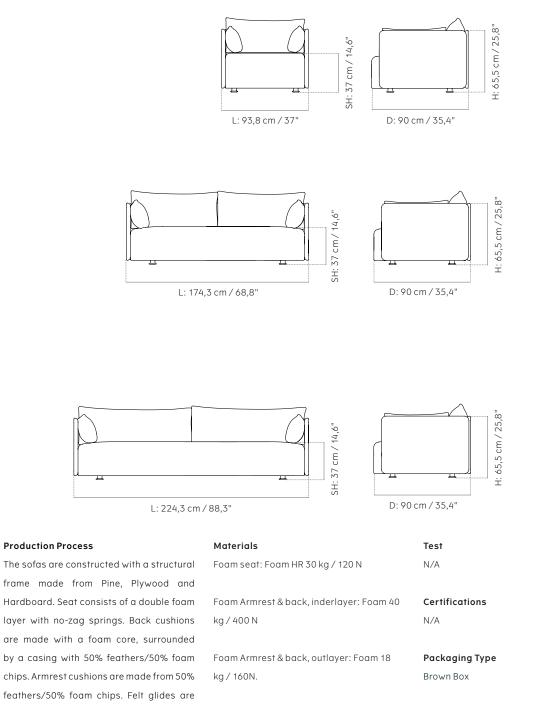

#### Dimensions (cm / in)

1-seater H: 65,5 cm / 25,8" SH: 37 cm / 14,6" L: 93,8 cm / 37" D: 90 cm / 35,4"

#### 2-seater

H: 65,5 cm / 25,8" SH: 37 cm / 14,6" L: 174,3cm / 68,8" D: 90 cm / 35,4"

## 3-seater

H: 65,5 cm / 25,8" SH: 37 cm / 14,6" L:224,3 cm / 88,3" D: 90 cm / 35,4"