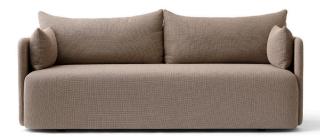

# **Offset Sofa**

# **Colours** According to the Upholstery.

A contemporary sofa, understated yet statement-making, Offset is the result of research into 'balance' by Norm Architects. The studio wanted to create a sofa as simply as possible while embracing a set of paradoxes: making it substantial yet delicate in appearance, architectural yet inviting and homey. In the studio, the designers experimented with offsetting – playing with proportions, narrow armrests versus a thick generous seat, supported by four stubby metal legs. The clean-lined boxy shape is inspired by minimalist art, gently softened for a welcoming expression and maximised for comfort.