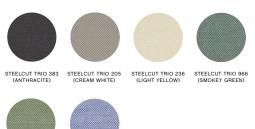

#### COLOURS

Please note that the colour codes are indicative.

Available in 6 different colours.

- / Smokey green (NCS S6010-G10Y)
- / Light yellow (NCS S1030-Y10R)
- / Blue grey (RAL Design 240 7005)
- / Olive (RAL 6003)
- / Cream white (RAL 9010)
- / Anthracite (RAL 9011)

#### MATERIALS

Polyurethane foam, Non-slip backing.

- / Steelcut Trio / 90 % New Wool, 10 % Nylon
- / Leather / Semi-analine leather
- / Outdoor 100 % Olefin (Teflon water repellent treatment)

- 40 -

#### FABRICS