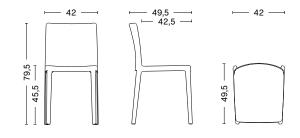

#### DIMENSIONS

WIDTH / 42 cm / 16.5" DEPTH / 49,5 cm / 19.5" HEIGHT / 79,5 cm / 31.3" SEAT HEIGHT / 45,5 cm / 17.9" SEAT DEPTH / 42,5 cm / 16.7"