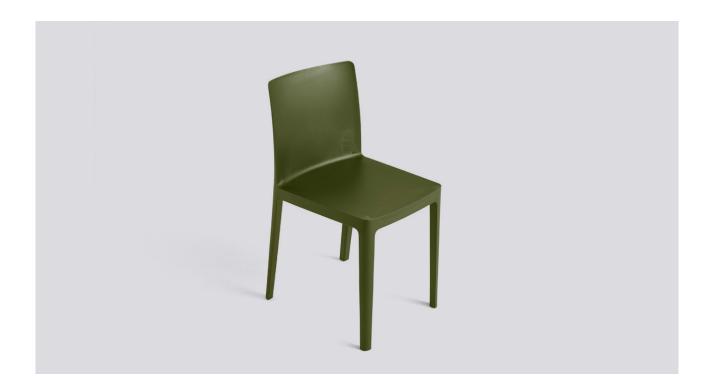

# ÉLÉMENTAIRE

DESIGN BY RONAN AND ERWAN BOUROULLEC

With Élémentaire, Ronan and Erwan Bouroullec set out to create a chair that is both aesthetically and physically balanced. A mélange of years of work and experience, Élémentaire uses the latest technology to create a chair that is robust enough to be a long-lasting object while still appearing delicate. Precise proportions and a clear profile give Élémentaire a charm that allows it to stand out on its own or look strong in a group. Designed for everyday life, Élémentaire fulfils basic needs in a balance of beauty and strength.

### PRODUCT DETAILS

- $\slash$  Moulded polypropylene chair available in a range of colours.
- / UV resistant material makes the chair suitable for outdoor use.
- / Suitable for a wide variety of private and public environments.
- / Qualified for contract use.

#### MATERIAL

Injection moulded solid coloured polypropylene reinforced by fibreglass. UV resistant. Matt slightly textured surface.