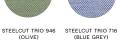

#### COLOURS

Please note that the colour codes are indicative.

Available in 6 different colours.

- / Smokey green (NCS S6010-G10Y)
- / Light yellow (NCS S1030-Y10R)
- / Blue grey (RAL Design 240 7005)
- / Olive (RAL 6003)
- / Cream white (RAL 9010)
- / Anthracite (RAL 9011)

#### MATERIALS

Polyurethane foam, Non-slip backing.

- / Steelcut Trio / 90 % New Wool, 10 % Nylon
- / Leather / Semi-analine leather
- / Outdoor 100 % Olefin (Teflon water repellent treatment)

- 40 -

#### FABRICS