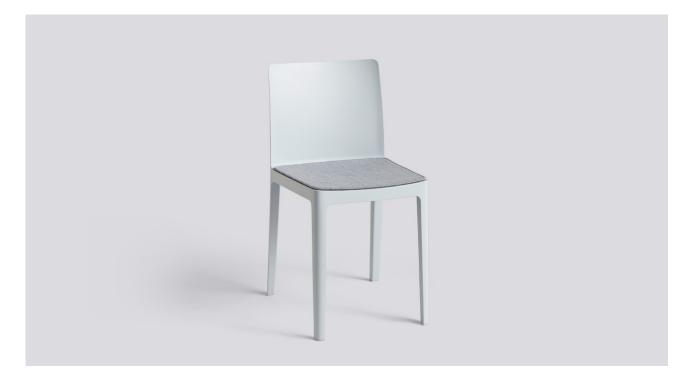

#### OPTIONS

/ Seat pad. Available in a variety of colours in wool and leather, and an outdoor textile that is a resilient, waterresistant fabric suitable for outside use.

# ÉLÉMENTAIRE SEAT PAD

DESIGN BY HAY

#### DIMENSIONS

WIDTH / 40 cm / 15.75" DEPTH / 40,5 cm / 15.95" HEIGHT / 0,5 cm / 0.2"

#### MATERIALS

Polyurethane foam, Non-slip backing.

- / Steelcut Trio / 90 % New Wool, 10 % Nylon
- / Leather / Semi-analine leather
- / Outdoor 100 % Olefin (Teflon water repellent treatment)

- 40 -