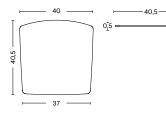

#### DIMENSIONS

WIDTH / 40 cm / 15.75" DEPTH / 40,5 cm / 15.95" HEIGHT / 0,5 cm / 0.2"