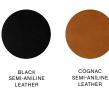

#### MATERIALS

Polyurethane foam, Non-slip backing.

- / Steelcut Trio / 90 % New Wool, 10 % Nylon
- / Leather / Semi-analine leather
- / Outdoor 100 % Olefin (Teflon water repellent treatment)

- 40 -

#### LEATHERS

## BLACK SEMI-ANILINE LEATHER