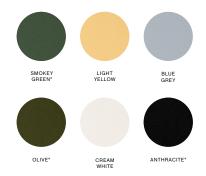

#### COLOURS

Please note that the colour codes are indicative.

Available in 6 different colours.

- / Smokey green (NCS S6010-G10Y)
- / Light yellow (NCS S1030-Y10R)
- / Blue grey (RAL Design 240 7005)
- / Olive (RAL 6003)
- / Cream white (RAL 9010)
- / Anthracite (RAL 9011)