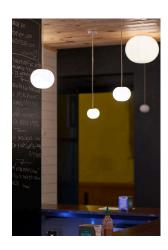

## Mini Glo-Ball Suspension

by Jasper Morrison , 2006

Suspension lamp providing diffused light. Diffuser consisting of an externally acidetched, hand blown, flashed opaline glass. White painted, injection-molded PPS lamp-holder support.