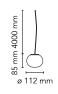

| Mounting                   | Pendant                                                                                                               |
|----------------------------|-----------------------------------------------------------------------------------------------------------------------|
| Environment                | Indoor                                                                                                                |
| Finish                     | White                                                                                                                 |
| Weight                     | 0.7 Kg                                                                                                                |
| Light sources<br>available | 1 x LED 2,3W G9 200lm 3000K cod. RF25320<br>[e] - NO DIMM.<br>1 x LED 2W G9 240lm 2700K cod. RF26520 [e]-<br>NO DIMM. |
| Emergency                  | Without                                                                                                               |
| Voltage                    | 220-250V                                                                                                              |
| Power                      | MAX 25W                                                                                                               |
| Battery                    | No                                                                                                                    |
| Supply included            | Yes                                                                                                                   |
| Cord Length                | 4000 mm                                                                                                               |
| Materials                  | Blown glass                                                                                                           |
| Colors                     | F4195009 - White                                                                                                      |
| Certificate                |                                                                                                                       |