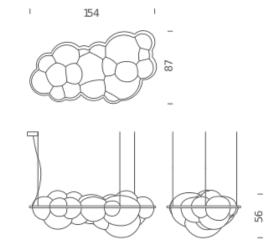

# NUVOLA PENDANT

Mario Bellini

Family of pendant and wall/ceiling lamps with structure in natural opal polyethylene made in rotational molding. Diffused lighting for a widespread and comfortable output. The suspension version is available in two sizes: Nuvola and Nuvola Minor. The wall/ceiling version is composed of one of the two blocs (deep or flat). All versions are dimmable. For the pendant version, DALI driver on request.

#### Structure

white

Dimension: 94x167x69 cm / Gross weight: 19 kg