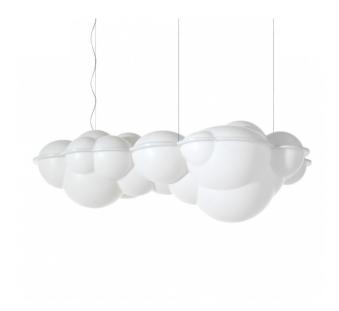

# NUVOLA PENDANT

Mario Bellini

Family of pendant and wall/ceiling lamps with structure in natural opal polyethylene made in rotational molding. Diffused lighting for a widespread and comfortable output. The suspension version is available in two sizes: Nuvola and Nuvola Minor. The wall/ceiling version is composed of one of the two blocs (deep or flat). All versions are dimmable. For the pendant version, DALI driver on request.