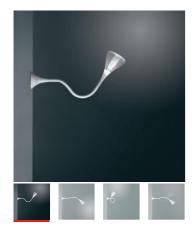

#### **DESCRIPTION:**

Wall/ceiling lamp with flexible painted steel structure, covered with a natural anti-yellowing silicone case; wall attachment and diffuser in transparent rubber-effect painted polycarbonate; mirror aluminium reflector with random perforations; painted steel bottom plate. The new internal diffuser is reinterpreting the old fluorescent lamp using a modern LED source, this guarantees the same optical performance with less power consumption and a better quality of light.

Flexible and adjustable.

Light emission

Dimmable

#### DIMENSIONS

Height:cm 118Diameter:cm 21Base Diameter:cm 18Impact Resistance:IK6Glow Wire Test:960 °