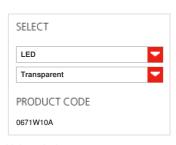

## TECHNICAL DATA SHEET

**FEATURES** 

Product name: Pipe Wall/Ceiling LED

2700K

Article Code: 0671W10A
Colour: Transparent

Material: Polycarbonate, steel, silicon

Series: Design
Environment: Indoor