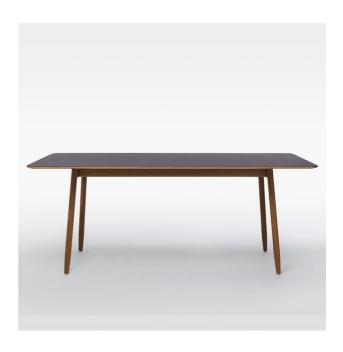

## **ICHA TABLE**

## Icha Table

IC-06 106 00 12360 SEK

Please note - prices do not include VAT.

Size 1800x900

Finish Burgundy - Natural Oak

Specifications

Width: 900 mm

Depth: 1800 mm

Height: 720 mm

Information

Year: 2017

## Description

A larger table system to complement our Icha seating products and others besides.