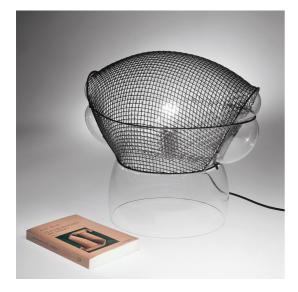

#### **DESCRIPTION**

Body in transparent blown glass with the diffuser partially covered by an irregular rhomboid metal frame. The frame is created by welding steel wire that is resistant to the heat of the glass which is blown within the cage.

### Notes

With dimmer. The glass is then faceted to light a space with mottled light.

#### **FEATURES**

Product Code: 0060010AColour: TransparentInstallation: Table

- Installation: **Table** 

Material: Blown glass, steel
Series: Design Collection
Environment: Indoor
Emission: Diffused

- design by: Gae Aulenti