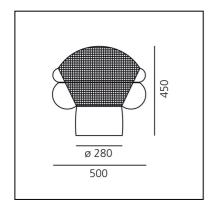

#### **DIMENSIONS**

Width: **500 mm**Height: **450 mm** 

Base Diameter: 280 mmImpact Resistance: N/DGlow Wire Test: N/D°