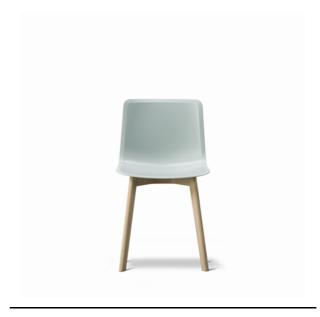

## **Pato Wood Base**

By Welling / Ludvik, 2016

| Model         | 4225 - Polypropylene seat                                                                                                                                                                                                                                                      |
|---------------|--------------------------------------------------------------------------------------------------------------------------------------------------------------------------------------------------------------------------------------------------------------------------------|
| About         | Pato is an environmental friendly collection of multi-<br>purpose chairs comprised of pure recycled<br>polypropylene. Consequently, every chair in the<br>series can be recycled endlessly. With the solid<br>wood base Pato radiates a warm atmosphere in any<br>environment. |
| Product group | Chairs & stools                                                                                                                                                                                                                                                                |
| Measurements  | W: 45 cm, D: 53 cm<br>H: 77,5 cm, Sh: 46,5 cm                                                                                                                                                                                                                                  |
| Cbm           | 0,4m³ (2 Pcs.)                                                                                                                                                                                                                                                                 |
| Weight        | 4,6 kg                                                                                                                                                                                                                                                                         |
| Materials     | Chair with solid wood legs. Shell of 100% recycled coloured-through polypropylene.                                                                                                                                                                                             |
| Accessories   | Quick-click glides with plastic or felt. Suspension frames for tables. Shell notch for carrying                                                                                                                                                                                |
| Test          | EN 16139:2013 (L2)EN 1021-1:2006 - Smouldering cigaretteEN 1021-2:2006 - Match flame equivalent                                                                                                                                                                                |
| Guarantee     | Fredericia Furniture A/S offers a five-year guarantee against manufacturing defects in standard products (materials and construction). Wear and damage to covers, surface treatment, inappropiate use and the like are not covered by the warranty.                            |
| Download      | Download images, architect files at our partner portal on www.fredericia.com                                                                                                                                                                                                   |