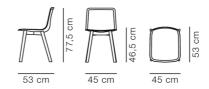

## **Pato Wood Base**

By Welling / Ludvik, 2016

| Model         | 4225 - Polypropylene seat                                                                                                                                                                                                                                                      |
|---------------|--------------------------------------------------------------------------------------------------------------------------------------------------------------------------------------------------------------------------------------------------------------------------------|
| About         | Pato is an environmental friendly collection of multi-<br>purpose chairs comprised of pure recycled<br>polypropylene. Consequently, every chair in the<br>series can be recycled endlessly. With the solid<br>wood base Pato radiates a warm atmosphere in any<br>environment. |
| Product group | Chairs & stools                                                                                                                                                                                                                                                                |
| Measurements  | W: 45 cm, D: 53 cm<br>H: 77,5 cm, Sh: 46,5 cm                                                                                                                                                                                                                                  |
| Cbm           | 0,4m³ (2 Pcs.)                                                                                                                                                                                                                                                                 |
| Weight        | 4,6 kg                                                                                                                                                                                                                                                                         |
| Materials     | Chair with solid wood legs. Shell of 100% recycled coloured-through polypropylene.                                                                                                                                                                                             |
| Accessories   | Quick-click glides with plastic or felt. Suspension frames for tables. Shell notch for carrying                                                                                                                                                                                |
| Test          | EN 16139:2013 (L2)EN 1021-1:2006 - Smouldering cigaretteEN 1021-2:2006 - Match flame equivalent                                                                                                                                                                                |
| Guarantee     | Fredericia Furniture A/S offers a five-year guarantee against manufacturing defects in standard products (materials and construction). Wear and damage to covers, surface treatment, inappropiate use and the like are not covered by the warranty.                            |
| Download      | Download images, architect files at our partner portal on www.fredericia.com                                                                                                                                                                                                   |

Drawing