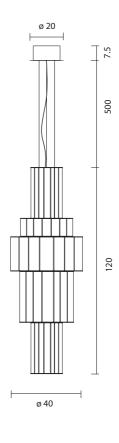

**Type: Suspension lamp** 

**Environment: Indoor** 

Structure: Aluminium

Voltage: 230 V

Supply: Terminal strip

Dimmable driver included

Cable length: 500 cm

Light source: Strip LED 42W 2700K 3160Lm + Module LED ø70 16.6W 2700K 1350Lm

## **BABEL T GR**

125000640006 black matt 125000640007 golden

| 53 | 20.8 | kg |
|----|------|----|
|    | 32.3 | kg |

\*For dimmable options, please contact office@parachilna.eu