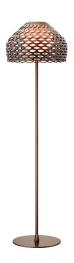

## **Tatou Floor**

by Patricia Urquiola, 2012

Diffused light floor lamp. External diffuser in Polycarbonate. Internal diffuser in injection-printed opal Polycarbonate. Support and base in painted steel.

ø 500 mm 1800 mm ø 400 mm

Floor Mounting Environment Indoor

Finish White, Black, Ochre-grey

Weight 16.40 Kg

Light sources available

1 x MAX 205W E27 HSGS 4200lm 3000K [e] cod. RF19973 DIMMER 1 x LED 21W E27 2452lm 3000K [e] cod.