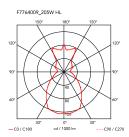

ø 500 mm 1800 mm ø 400 mm

Floor Mounting Environment Indoor

Finish White, Black, Ochre-grey

Weight 16.40 Kg

Light sources available

1 x MAX 205W E27 HSGS 4200lm 3000K [e] cod. RF19973 DIMMER 1 x LED 21W E27 2452lm 3000K [e] cod.

RF26998 DIMMER

**Emergency** Without 220-240V Voltage Power **MAX 205W** 

Battery Νo Supply included Yes

Cord Length 1700 mm

Materials Polycarbonate, Steel

Colors F7764009 - White

F7764030 - Black

F7764048 - Ochre-grey