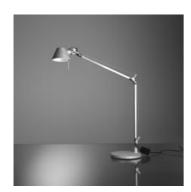

# Tolomeo Midi Table LED 3000K Aluminum

### **DESCRIPTION:**

Table lamp, extension of the range of the Tolomeoseries. Maintaining the reduced dimensions of the diffuser of the Tolomeomicro, it increases the power to 9W and extends the dimensions of the structure and arms enabling it to be used on work tables and desks. The code is referred to the body lamp only

## DIMENSIONS

Length: cm 60 Height: cm 50 cm 100 Max Extension Height: Max Extension Length: cm 96 Glow Wire Test: 750 °