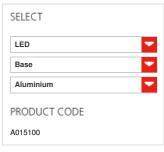

### TECHNICAL DATA SHEET

**FEATURES** 

Product name:

Tolomeo Midi Table LED

3000K Aluminum A015100

Article Code: Colour: Material:

Aluminium aluminium, steel

Series: Design