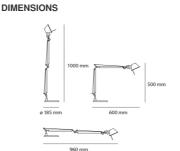

## DIMENSIONS

Length: cm 60 Height: cm 50 cm 100 Max Extension Height: Max Extension Length: cm 96 Glow Wire Test: 750 °