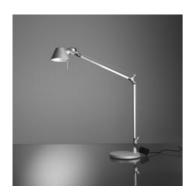

### **DESCRIPTION:**

Table lamp, extension of the range of the Tolomeoseries. Maintaining the reduced dimensions of the diffuser of the Tolomeomicro, it increases the power to 9W and extends the dimensions of the structure and arms enabling it to be used on work tables and desks. The code is referred to the body lamp only

## DIMENSIONS

Length: cm 60 Height: cm 50 cm 100 Max Extension Height: Max Extension Length: cm 96 Glow Wire Test: 750 °