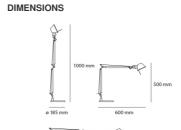

## DIMENSIONS

Length: cm 60 Height: cm 50 cm 100 Max Extension Height: Max Extension Length: cm 96 Glow Wire Test: 750 °