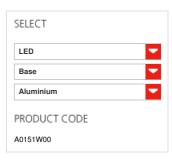

### TECHNICAL DATA SHEET

**FEATURES** 

Product name:

Tolomeo Midi Table LED

3000K Aluminum A015100

Article Code: Colour: Material:

Aluminium aluminium, steel

Series: Design

### TECHNICAL DATA SHEET

**FEATURES** 

Product name:

Tolomeo Midi Table LED

2700K Aluminum
Article Code: A0151W00

Article Code: A0151W00
Colour: Aluminium
Material: aluminium, steel

Series: Design