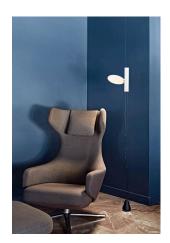

## OK

by Konstantin Grcic, 2014

Lamp providing direct light. Head in gloss varnished or chromed die-cast aluminium. Body in injection-stamped PA66+30%FV with cover in gloss varnished or chromed die-cast aluminium. Orientable head. The light fitting can be moved vertically by running the internal structure of the body on a steel cable tensioned between the ceiling and the floor (useful length 4000mm). Dimmable switch with Soft Touch technology. Adaptor on plug connector with interchangeable plugs.

ø 95 mm

Pendant Mounting Indoor Environment

Finish White, Chrome, Yellow, Black

Weight 2.9 Kg

Light sources available 1 x EDGE LIGHTING 18W Dimmer 2700K

CRI85 1028lm

**Emergency** Without

Switching Dimmable switch with Soft Touch technology.