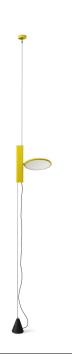

## OK

by Konstantin Grcic, 2014

Lamp providing direct light. Head in gloss varnished or chromed die-cast aluminium. Body in injection-stamped PA66+30%FV with cover in gloss varnished or chromed die-cast aluminium. Orientable head. The light fitting can be moved vertically by running the internal structure of the body on a steel cable tensioned between the ceiling and the floor (useful length 4000mm). Dimmable switch with Soft Touch technology. Adaptor on plug connector with interchangeable plugs.

ø 95 mm

Pendant Mounting Indoor Environment

Finish White, Chrome, Yellow, Black

Weight 2.9 Kg

Light sources available 1 x EDGE LIGHTING 18W Dimmer 2700K

CRI85 1028lm

**Emergency** Without

Switching Dimmable switch with Soft Touch technology.

Adaptor on plug connector with

interchangeable plugs.

Voltage 100-240/24V

Power 18W **Battery** No Supply included Νo

Cord Length 4000 max mm

Materials Aluminum, Polyamide, Steel

Colors F4640009 - White

> F4640030 - Black F4640019 - Yellow F4640057 - Chrome