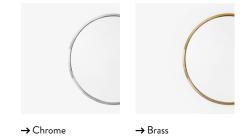

Sillon <sup>SH5</sup> by Sebastian Herkner 2019





Product Fact Sheet



Ø: 66cm / 26in

**Product category** Mirror

**Environment** Indoor

Material Plated steel & silver colored mirror.

## Production process

The frame is made of Ø10mm solid steel rods that are welded together, polished and then electroplated. A high quality mirror is subsequently installed in the frame.

Dimensions 66cm/26in.

Packaging dimensions H: 9cm/3.3in, W: 74cm/29.1in, D: 74cm/29.1in.

**Colli quantity** 1 pc

Weight Product: 8.0 kg Incl. packaging: 9.3 kg

**Cleaning instructions** Please download our Material Care & Cleaning instructions through www.andtradition.com

→ Stock items Chrome, Brass.

## Related products





**SH4** Ø: 46cm / 18.1in

## Sillon <sup>SH5</sup> by Sebastian Herkner 2019