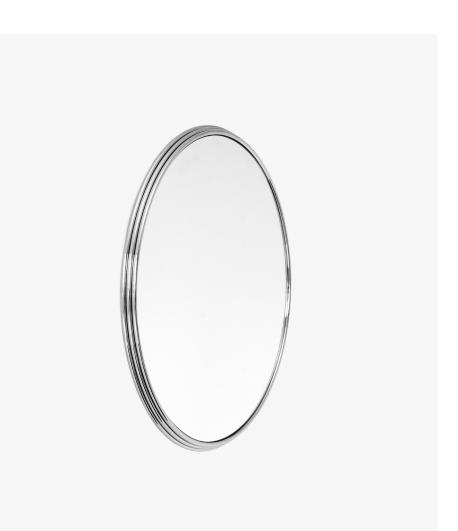

Sillon <sup>SH5</sup> by Sebastian Herkner 2019

Product Fact Sheet

Ø: 66cm / 26in

**Product category** Mirror

**Environment** Indoor

Material Plated steel & silver colored mirror.

## Production process

The frame is made of Ø10mm solid steel rods that are welded together, polished and then electroplated. A high quality mirror is subsequently installed in the frame.

Dimensions 66cm/26in.

## Sillon <sup>SH5</sup> by Sebastian Herkner 2019