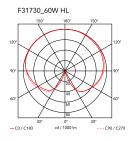

| Mounting                   | Floor                                                                   |
|----------------------------|-------------------------------------------------------------------------|
| Environment                | Indoor                                                                  |
| Finish                     | Brushed brass, Chrome                                                   |
| Weight                     | 5.0 Kg                                                                  |
| Light sources<br>available | 1 x LED E14 8W 3000K 800lm T28 - RF26565 -<br>DIMM.                     |
| Emergency                  | Without                                                                 |
| Switching                  | Dimmer on the power chord                                               |
| Voltage                    | 220-240V                                                                |
| Power                      | MAX 60W                                                                 |
| Battery                    | No                                                                      |
| Supply included            | No                                                                      |
| Materials                  | Blown glass, Brass, Steel                                               |
| Colors                     | <ul> <li>F3173057 - Chrome</li> <li>F3173059 - Brushed brass</li> </ul> |
| Certificate                |                                                                         |

| Mounting                   | Floor                                                                                                                    |
|----------------------------|--------------------------------------------------------------------------------------------------------------------------|
| Environment                | Indoor                                                                                                                   |
| Finish                     | Brushed brass, Chrome                                                                                                    |
| Weight                     | 10.0 Kg                                                                                                                  |
| Light sources<br>available | 1 x HSGS E27 205W 3000K Halolux Ceram.Eco<br>4200lm - RF19973<br>1 x LED 13W E27 1400lm 3000K [e] cod.<br>RF25535 DIMMER |
| Emergency                  | Without                                                                                                                  |
| Switching                  | Dimmer on the power chord                                                                                                |
| Voltage                    | 220-240V                                                                                                                 |
| Power                      | MAX 205W                                                                                                                 |
| Battery                    | No                                                                                                                       |
| Supply included            | No                                                                                                                       |
| Materials                  | Blown glass, Brass, Steel                                                                                                |
| Colors                     | <ul> <li>F3174057 - Chrome</li> <li>F3174059 - Brushed brass</li> </ul>                                                  |
| Certificate                |                                                                                                                          |