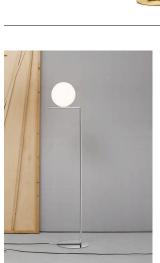

## IC Lights Floor 1 by Michael Anastassiades , 2014

Floor lamp providing diffused light. Frame in brass, brushed and transparent varnished or chrome steel. Blown glass opal diffuser. Dimmer on the power chord.

| Mounting                   | Floor                                                                   |
|----------------------------|-------------------------------------------------------------------------|
| Environment                | Indoor                                                                  |
| Finish                     | Brushed brass, Chrome                                                   |
| Weight                     | 5.0 Kg                                                                  |
| Light sources<br>available | 1 x LED E14 8W 3000K 800lm T28 - RF26565 -<br>DIMM.                     |
| Emergency                  | Without                                                                 |
| Switching                  | Dimmer on the power chord                                               |
| Voltage                    | 220-240V                                                                |
| Power                      | MAX 60W                                                                 |
| Battery                    | No                                                                      |
| Supply included            | No                                                                      |
| Materials                  | Blown glass, Brass, Steel                                               |
| Colors                     | <ul> <li>F3173057 - Chrome</li> <li>F3173059 - Brushed brass</li> </ul> |
| Certificate                |                                                                         |