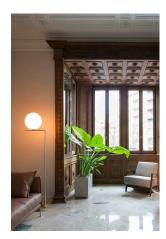

## IC Lights Floor 2 by Michael Anastassiades , 2014

Floor lamp providing diffused light. Frame in brass, brushed and transparent varnished or chrome steel. Blown glass opal diffuser. Dimmer on the power chord.