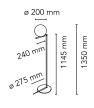

| Mounting                   | Floor                                                                   |
|----------------------------|-------------------------------------------------------------------------|
| Environment                | Indoor                                                                  |
| Finish                     | Brushed brass, Chrome                                                   |
| Weight                     | 5.0 Kg                                                                  |
| Light sources<br>available | 1 x LED E14 8W 3000K 800lm T28 - RF26565 -<br>DIMM.                     |
| Emergency                  | Without                                                                 |
| Switching                  | Dimmer on the power chord                                               |
| Voltage                    | 220-240V                                                                |
| Power                      | MAX 60W                                                                 |
| Battery                    | No                                                                      |
| Supply included            | No                                                                      |
| Materials                  | Blown glass, Brass, Steel                                               |
| Colors                     | <ul> <li>F3173057 - Chrome</li> <li>F3173059 - Brushed brass</li> </ul> |
| Certificate                |                                                                         |

| Mounting                   | Floor                                                                                                                    |
|----------------------------|--------------------------------------------------------------------------------------------------------------------------|
| Environment                | Indoor                                                                                                                   |
| Finish                     | Brushed brass, Chrome                                                                                                    |
| Weight                     | 10.0 Kg                                                                                                                  |
| Light sources<br>available | 1 x HSGS E27 205W 3000K Halolux Ceram.Eco<br>4200lm - RF19973<br>1 x LED 13W E27 1400lm 3000K [e] cod.<br>RF25535 DIMMER |
| Emergency                  | Without                                                                                                                  |
| Switching                  | Dimmer on the power chord                                                                                                |
| Voltage                    | 220-240V                                                                                                                 |
| Power                      | MAX 205W                                                                                                                 |
| Battery                    | No                                                                                                                       |
| Supply included            | No                                                                                                                       |
| Materials                  | Blown glass, Brass, Steel                                                                                                |
| Colors                     | <ul> <li>F3174057 - Chrome</li> <li>F3174059 - Brushed brass</li> </ul>                                                  |
| Certificate                |                                                                                                                          |