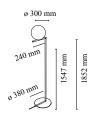

## IC Lights Floor 2 by Michael Anastassiades , 2014

Floor lamp providing diffused light. Frame in brass, brushed and transparent varnished or chrome steel. Blown glass opal diffuser. Dimmer on the power chord.

| Mounting                   | Floor                                                                                                                    |
|----------------------------|--------------------------------------------------------------------------------------------------------------------------|
| Environment                | Indoor                                                                                                                   |
| Finish                     | Brushed brass, Chrome                                                                                                    |
| Weight                     | 10.0 Kg                                                                                                                  |
| Light sources<br>available | 1 x HSGS E27 205W 3000K Halolux Ceram.Eco<br>4200lm - RF19973<br>1 x LED 13W E27 1400lm 3000K [e] cod.<br>RF25535 DIMMER |
| Emergency                  | Without                                                                                                                  |
| Switching                  | Dimmer on the power chord                                                                                                |
| Voltage                    | 220-240V                                                                                                                 |
| Power                      | MAX 205W                                                                                                                 |
| Battery                    | No                                                                                                                       |
| Supply included            | No                                                                                                                       |
| Materials                  | Blown glass, Brass, Steel                                                                                                |
| Colors                     | <ul> <li>F3174057 - Chrome</li> <li>F3174059 - Brushed brass</li> </ul>                                                  |
| Certificate                |                                                                                                                          |