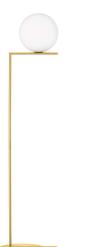

## IC Lights Floor 2 by Michael Anastassiades , 2014

Floor lamp providing diffused light. Frame in brass, brushed and transparent varnished or chrome steel. Blown glass opal diffuser. Dimmer on the power chord.

| Mounting                   | Floor                                                                                                                    |
|----------------------------|--------------------------------------------------------------------------------------------------------------------------|
| Environment                | Indoor                                                                                                                   |
| Finish                     | Brushed brass, Chrome                                                                                                    |
| Weight                     | 10.0 Kg                                                                                                                  |
| Light sources<br>available | 1 x HSGS E27 205W 3000K Halolux Ceram.Eco<br>4200lm - RF19973<br>1 x LED 13W E27 1400lm 3000K [e] cod.<br>RF25535 DIMMER |
| Emergency                  | Without                                                                                                                  |
| Switching                  | Dimmer on the power chord                                                                                                |
| Voltage                    | 220-240V                                                                                                                 |
| Power                      | MAX 205W                                                                                                                 |
| Battery                    | No                                                                                                                       |
| Supply included            | No                                                                                                                       |
| Materials                  | Blown glass, Brass, Steel                                                                                                |
| Colors                     | <ul> <li>F3174057 - Chrome</li> <li>F3174059 - Brushed brass</li> </ul>                                                  |
| Certificate                |                                                                                                                          |