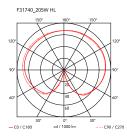

| Mounting                   | Floor                                                                                                                    |
|----------------------------|--------------------------------------------------------------------------------------------------------------------------|
| Environment                | Indoor                                                                                                                   |
| Finish                     | Brushed brass, Chrome                                                                                                    |
| Weight                     | 10.0 Kg                                                                                                                  |
| Light sources<br>available | 1 x HSGS E27 205W 3000K Halolux Ceram.Eco<br>4200lm - RF19973<br>1 x LED 13W E27 1400lm 3000K [e] cod.<br>RF25535 DIMMER |
| Emergency                  | Without                                                                                                                  |
| Switching                  | Dimmer on the power chord                                                                                                |
| Voltage                    | 220-240V                                                                                                                 |
| Power                      | MAX 205W                                                                                                                 |
| Battery                    | No                                                                                                                       |
| Supply included            | No                                                                                                                       |
| Materials                  | Blown glass, Brass, Steel                                                                                                |
| Colors                     | <ul> <li>F3174057 - Chrome</li> <li>F3174059 - Brushed brass</li> </ul>                                                  |
| Certificate                |                                                                                                                          |