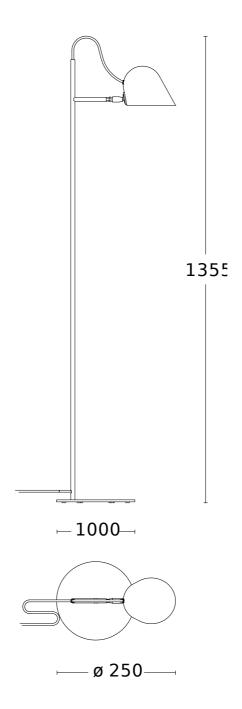

# Streck

"Part of the way I work is very involved in how we look at things – as if we are always on a visit to a museum. Streck is the result of this – the essence of a particular type of fitting I have always loved.



### Specifications

#### TECHNICAL SPECIFICATION

Designer Joel Karlsson

Electrical data Class I IP20 230V

Description Switch inside shade. Adjustable shade

Connection 2 m textile cable, plug included

Lightsource 1x Integrated LED 2700K 660Im CRI >80 (Included)

Weight 9 kg

Volume 0.19 m<sup>3</sup>

#### **ARTICLE NO. & PRICE**

39921-01-000 White RAL 9016

39921-02-000 Warm gray RAL 7032

39921-13-000 Pine green RAL 6028

39921-15-000 Black RAL 9005

## **Dimensions**