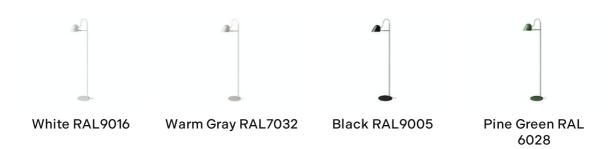

#### **ARTICLE NO. & PRICE**

39921-01-000 White RAL 9016

39921-02-000 Warm gray RAL 7032

39921-13-000 Pine green RAL 6028

39921-15-000 Black RAL 9005