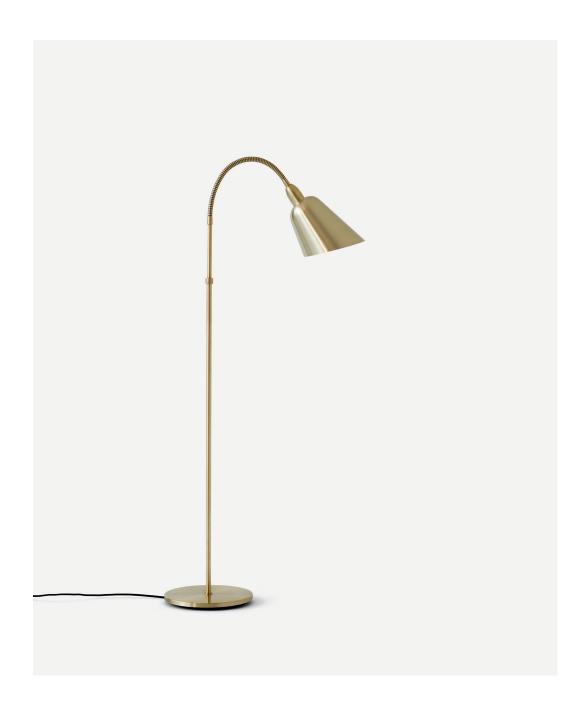

## **BY ARNE JACOBSEN** 2016

With the Bellevue Lamp, Danish architect and designer Arne Jacobsen embodies the minimalism of the Modernist Movement with the functionalism of Bauhaus. Viewed as the driving force behind Danish Modernism, Jacobsen's preference for graceful lines and simple, organic forms are readily recognisable in the Bellevue Lamp.

Key to Bellevue is the 45-degree cut shade, enabling the lamp to direct the light without excessive glare. The shape of the shade echoes the design of his beloved Bellevue Petrol Station and continued to appear as a signature design element in Jacobsen's subsequent designs. The slender swan-neck allows the lamp to bend in any direction to optimise its use for a home office, to illuminate a corner or as a reading lamp.

Product type Floor lamp

**Production Process** The shade is spun into its distinct shape from a single

piece of metal.

**Environment** Indoor.

Base: Ø: 27.3cm/10.7in. Lamp: D: 60cm/23.6in, Dimensions (cm/in)