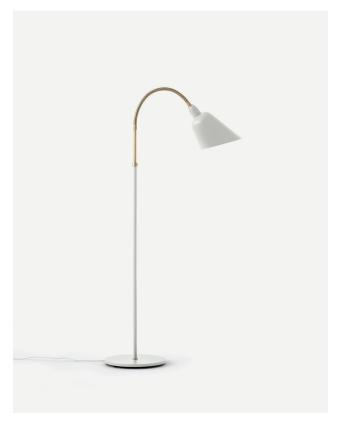

The re-launch of this iconic lamp involves a return to the original Bellevue shape in three styles: the floor lamp, desk lamp and wall lamp. To enhance their appeal in a contemporary setting are new colours and a mix of materials: satin polished brass and versions mixing black, ivory or grey beige with brass.

H: 130cm/51.2in

Weight ( kg ) 7.70 kg

Materials Satin polished brass or satin polished brass with

lacquered aluminium and steel, cast iron base, 2 meter fabric cord with on-off switch.

Colours Satin polished brass, Ivory white & brass,