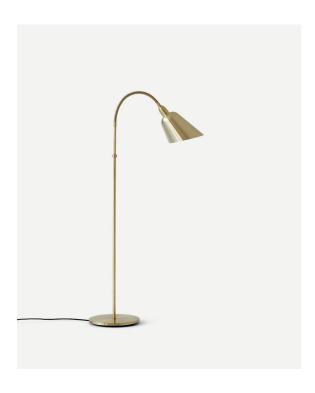

## **BY ARNE JACOBSEN** 2016

With the Bellevue Lamp, Danish architect and designer Arne Jacobsen embodies the minimalism of the Modernist Movement with the functionalism of Bauhaus. Viewed as the driving force behind Danish Modernism, Jacobsen's preference for graceful lines and simple, organic forms are readily recognisable in the Bellevue Lamp.

Key to Bellevue is the 45-degree cut shade, enabling the lamp to direct the light without excessive glare. The shape of the shade echoes the design of his beloved Bellevue Petrol Station and continued to appear as a signature design element in Jacobsen's subsequent designs. The slender swan-neck allows the lamp to bend in any direction to optimise its use for a home office, to illuminate a corner or as a reading lamp.

Product type Floor lamp

**Production Process** The shade is spun into its distinct shape from a single

piece of metal.

**Environment** Indoor.

Base: Ø: 27.3cm/10.7in. Lamp: D: 60cm/23.6in, Dimensions (cm/in)