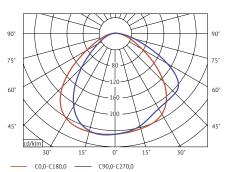

## D: 60cm/23.6in

Base: Ø: 27.3cm/10.7in

Photometric data file (LDT or IES) available upon request