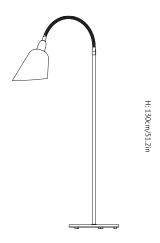

## D: 60cm/23.6in

Base: Ø: 27.3cm/10.7in

Photometric data file (LDT or IES) available upon request

H: 130cm/51.2in

Weight ( kg ) 7.70 kg

Materials Satin polished brass or satin polished brass with

lacquered aluminium and steel, cast iron base, 2 meter fabric cord with on-off switch.

Colours Satin polished brass, Ivory white & brass,