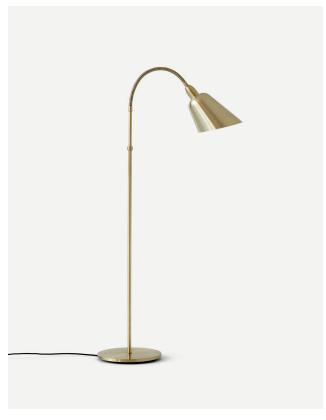

## BELLEVUE AJ7

BY ARNE JACOBSEN 2016

## D: 60cm/23.6in

Base: Ø: 27.3cm/10.7in

Photometric data file (LDT or IES) available upon request

## **BY ARNE JACOBSEN** 2016

With the Bellevue Lamp, Danish architect and designer Arne Jacobsen embodies the minimalism of the Modernist Movement with the functionalism of Bauhaus. Viewed as the driving force behind Danish Modernism, Jacobsen's preference for graceful lines and simple, organic forms are readily recognisable in the Bellevue Lamp.

The re-launch of this iconic lamp involves a return to the original Bellevue shape in three styles: the floor lamp, desk lamp and wall lamp. To enhance their appeal in a contemporary setting are new colours and a mix of materials: satin polished brass and versions mixing black, ivory or grey beige with brass.

Key to Bellevue is the 45-degree cut shade, enabling the lamp to direct the light without excessive glare. The shape of the shade echoes the design of his beloved Bellevue Petrol Station and continued to appear as a signature design element in Jacobsen's subsequent designs. The slender swan-neck allows the lamp to bend in any direction to optimise its use for a home office, to illuminate a corner or as a reading lamp.

Product type Floor lamp

**Production Process** The shade is spun into its distinct shape from a single

piece of metal.

**Environment** Indoor.

Base: Ø: 27.3cm/10.7in. Lamp: D: 60cm/23.6in, Dimensions (cm/in)

H: 130cm/51.2in

Weight ( kg ) 7.70 kg

Materials Satin polished brass or satin polished brass with

lacquered aluminium and steel, cast iron base, 2 meter fabric cord with on-off switch.

Colours Satin polished brass, Ivory white & brass,

Black & brass, Grey beige & brass

Voltage (V) 220-240V - 50Hz

E27 Max 60 Watt. The luminaire is compatible with Light source & **Energy efficiency class** 

bulbs of the energy classes: A++ - E. Bulb is not