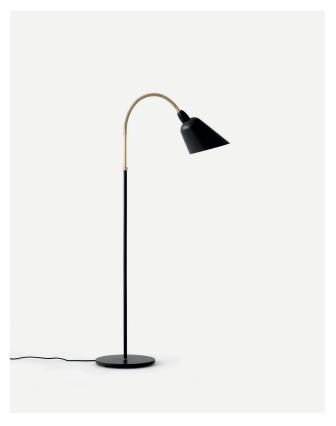

The re-launch of this iconic lamp involves a return to the original Bellevue shape in three styles: the floor lamp, desk lamp and wall lamp. To enhance their appeal in a contemporary setting are new colours and a mix of materials: satin polished brass and versions mixing black, ivory or grey beige with brass.

Black & brass, Grey beige & brass

Voltage (V) 220-240V - 50Hz

E27 Max 60 Watt. The luminaire is compatible with Light source & **Energy efficiency class** 

bulbs of the energy classes: A++ - E. Bulb is not