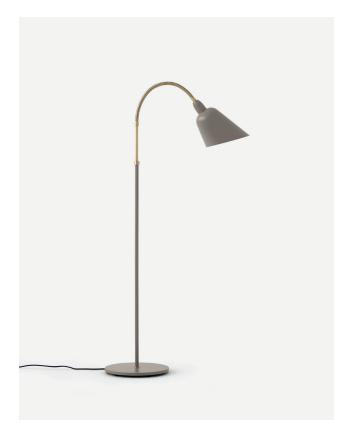

The re-launch of this iconic lamp involves a return to the original Bellevue shape in three styles: the floor lamp, desk lamp and wall lamp. To enhance their appeal in a contemporary setting are new colours and a mix of materials: satin polished brass and versions mixing black, ivory or grey beige with brass.

Black & brass, Grey beige & brass

Voltage (V) 220-240V - 50Hz

E27 Max 60 Watt. The luminaire is compatible with Light source & **Energy efficiency class** 

bulbs of the energy classes: A++ - E. Bulb is not