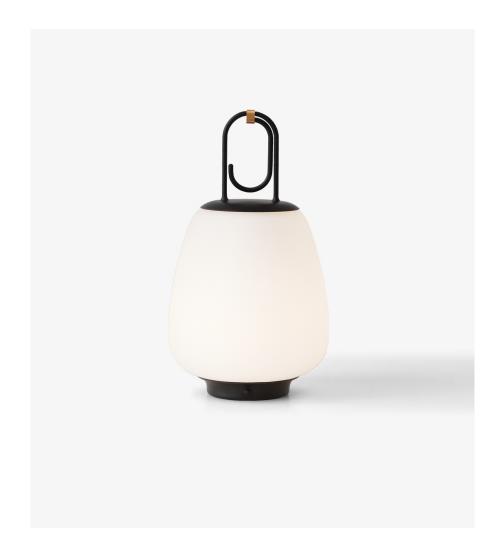

# Product category

Portable lamp

## Environment

Indoor / Outdoor

Satinized opal glass, powder coated metal, brass.

# **Dimensions**

Ø: 16cm/6.30in, H: 28cm/11.02in

Packaging dimensions H: 37cm/14.6in, W: 46cm/18.1in, D: 24cm/9.4in