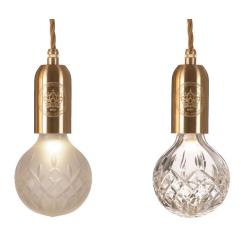

# CRYSTAL BULB PENDANT LIGHT

4.5cm / 1 3/4 in

## PRODUCT DETAILS

| Name                                 |                   |          |
|--------------------------------------|-------------------|----------|
| Crystal Bulb Pendant Light           |                   |          |
| Finish & Product Code                | 110-130v          | 220-240v |
| Brushed Brass Clear 🛛 🗧              | CB0121            | CB0021   |
| Brushed Brass Frosted 🛛 🗧            | CB0122            | CB0022   |
| Polished Chrome Clear                | CB0125            | CB0025   |
| Polished Chrome Frosted              | CB0124            | CB0026   |
| Materials                            |                   |          |
| Clear or frosted lead crystal, steel |                   |          |
| Illumination 110-130v                |                   |          |
| 2w, 2700k, 100 lumen                 |                   |          |
| Bulb: E26, 2w LED, 100 lumen, 10k    | hrs (Ix supplied) |          |
|                                      | , , , , ,         |          |