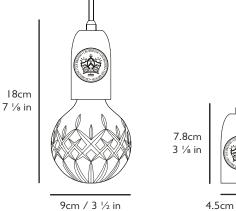

#### Year of Design 2012

Dimensions

H 18cm x Dia 9cm / H 7 1/8 in x Dia 3 1/2 in

#### Ceiling Plate / Canopy

H 3cm x Dia 12cm / H 1 1/8 in x Dia 4 3/4 in Round steel in brushed brass finish