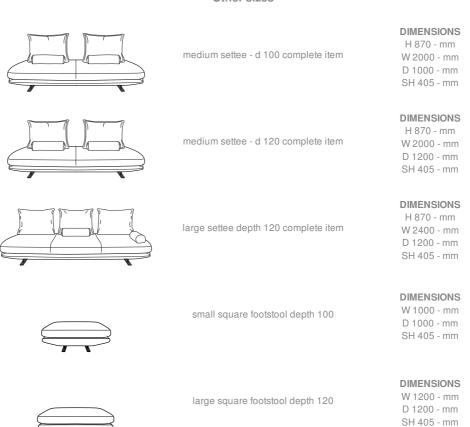

### **MEDIUM SETTEE - D 100 COMPLETE ITEM**

### **DIMENSIONS**

H 870 mm - W 2000 mm - D 1000 mm - SH 405 mm -

#### Other sizes

rectangular footstool depth 100

DIMENSIONS W 1200 - mm

D 1000 - mm SH 405 - mm

back cushion

DIMENSIONS

H 500 - mm W 700 - mm D 470 - mm

bolster