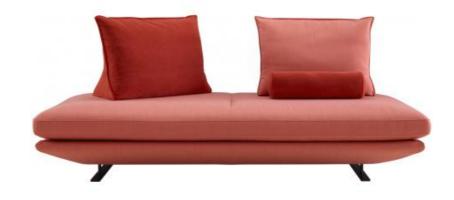

### Description

Quite apart from the habitual styling exercise which surrounds a new settee - which consists of a principally aesthetic proposal - Prado represents first and foremost an approach based on the study of lifestyles, or in short, the human being. Here, therefore, we find the same ambition as that which brought us Smala in the early part of the new century.

Prado consists of a vast seat which may be used either independently or with other elements, on which back cushions may be scattered at will. There is total freedom since these cushions, which are weighted and equipped with an anti-slip system, will remain in place without needing to be leant against or attached to anything. They could therefore be arranged on the floor for a few leisurely moments around a low table, whilst the seat could do duty as an occasional bed simply by turning over its seat cushion, the reverse of which is covered with mattress ticking.

The reverse of the seat cushion is covered in mattress ticking: simply turn the cushion and use the optional 100 % white cotton fitted sheet to create a comfortable sleep area (width 100 or 120 cm).

The Oda pedestal table (designed to slide above the seat cushion thanks to their cantilevered tops) is designed as the perfect complement to this settee, making it possible to create corner compositions, for example, or to add occasional tables on which one can place one's personal effects.