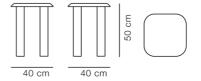

## Islets Side Table

By Maria Bruun, 2020

| Model         | 6770 - 40x40 cm                                                                                                                                                                                                                                                                                                                               |
|---------------|-----------------------------------------------------------------------------------------------------------------------------------------------------------------------------------------------------------------------------------------------------------------------------------------------------------------------------------------------|
| About         | The Islets Table series is a precise design with a strong identity, based on a simple construction, where details are kept to a minimum. It's an approach that reflects the sculptural minimalism of Danish designer Maria Bruun, who seeks a balance between a light feeling in the expression and pieces with a strong, assertive presence. |
| Product group | Side tables                                                                                                                                                                                                                                                                                                                                   |
| Measurements  | L: 40 cm, W: 40 cm, H: 52 cm                                                                                                                                                                                                                                                                                                                  |
| Weight        | 9 kg                                                                                                                                                                                                                                                                                                                                          |
| Materials     | Side table with legs and table top of solid hardwood.<br>Legs mounted to table top with metal thread. Knock-<br>down, delivered assembled.                                                                                                                                                                                                    |
| Guarantee     | Fredericia Furniture A/S offers a five-year guarantee against manufacturing defects in standard products (materials and construction). Wear and damage to covers, surface treatment, inappropiate use and the like are not covered by the warranty.                                                                                           |
| Download      | Download images, architect files at our partner portal on www.fredericia.com                                                                                                                                                                                                                                                                  |

Drawing

Colours WOODS