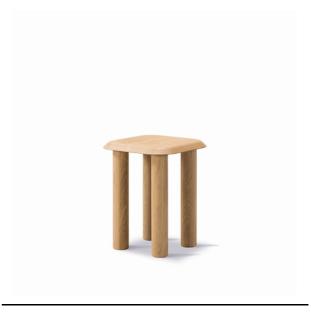

## Islets Side Table

By Maria Bruun, 2020

| Model         | 6770 - 40x40 cm                                                                                                                                                                                                                                                                                                                               |
|---------------|-----------------------------------------------------------------------------------------------------------------------------------------------------------------------------------------------------------------------------------------------------------------------------------------------------------------------------------------------|
| About         | The Islets Table series is a precise design with a strong identity, based on a simple construction, where details are kept to a minimum. It's an approach that reflects the sculptural minimalism of Danish designer Maria Bruun, who seeks a balance between a light feeling in the expression and pieces with a strong, assertive presence. |
| Product group | Side tables                                                                                                                                                                                                                                                                                                                                   |
| Measurements  | L: 40 cm, W: 40 cm, H: 52 cm                                                                                                                                                                                                                                                                                                                  |
| Weight        | 9 kg                                                                                                                                                                                                                                                                                                                                          |
| Materials     | Side table with legs and table top of solid hardwood.<br>Legs mounted to table top with metal thread. Knock-<br>down, delivered assembled.                                                                                                                                                                                                    |
| Guarantee     | Fredericia Furniture A/S offers a five-year guarantee against manufacturing defects in standard products (materials and construction). Wear and damage to covers, surface treatment, inappropiate use and the like are not covered by the warranty.                                                                                           |
| Download      | Download images, architect files at our partner portal on www.fredericia.com                                                                                                                                                                                                                                                                  |