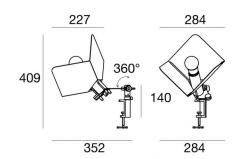

Table Lamps | 220-240 V | 1xE27 8992

| Technical data                                 |                     |  |
|------------------------------------------------|---------------------|--|
| Designer                                       | Joe Colombo         |  |
| Construction year                              | 1970                |  |
| Туре                                           | Table Lamps         |  |
| Installation environment                       | Indoor              |  |
| Power                                          | 1 x 7 W             |  |
| Lamp cap                                       | 1 x E27             |  |
| Frequency                                      | 50-60 Hz            |  |
| Optics                                         | General Lighting    |  |
| Light emission direction                       | downward and upward |  |
| Safety class                                   | 2                   |  |
| IP .                                           | IP20                |  |
| Glow wire test                                 | No                  |  |
| Direct mounting on normally flammable surfaces | Yes                 |  |
| CE                                             | Yes                 |  |
| Dimmable article                               | No                  |  |
| Directional                                    | No                  |  |
| Tilting                                        | Yes                 |  |
| total angle (horizontal plane)                 | 350 °               |  |
| total angle (vertical plane)                   | 360 °               |  |
| Walk-over                                      | No                  |  |
| Drive-over                                     | No                  |  |
| Cable included                                 | Yes                 |  |
| Cable length                                   | 2 m                 |  |
| Resin potting                                  | No                  |  |
| Net weight                                     | 1,765 Kg            |  |
| -                                              |                     |  |

## Triedro

Table Lamps | 220-240 V | 1xE27 **8992** 

Single emission table lamps for indoor application. LED lamplamp included, lamp cap 1xE27.

The device body is made of iron and features a black finish, processed by means of powder coating; the diffuser is made of iron with a powder coating treatment; the mounting frame is made of iron, with a black finish, processed by means of powder coating. The ingress protection degree is IP20; the total weight is of 1,765 kg.