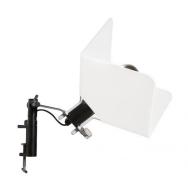

## Triedro

Table Lamps | 220-240 V | 1xE27 **8992** 

Single emission table lamps for indoor application. LED lamplamp included, lamp cap 1xE27.

The device body is made of iron and features a black finish, processed by means of powder coating; the diffuser is made of iron with a powder coating treatment; the mounting frame is made of iron, with a black finish, processed by means of powder coating. The ingress protection degree is IP20; the total weight is of 1,765 kg.

| Finishing diffuser |                |  |  |
|--------------------|----------------|--|--|
| Material           | Iron           |  |  |
| Colour             | White RAL 9016 |  |  |
| Processing         | Powder coating |  |  |

| Finishing casing |                |  |
|------------------|----------------|--|
| Material         | Iron           |  |
| Colour           | black          |  |
| Processing       | Powder coating |  |

| Finishing mounting frame |                |  |
|--------------------------|----------------|--|
| Material                 | Iron           |  |
| Colour                   | black          |  |
| Processing               | Powder coating |  |