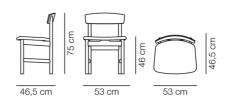

## Mogensen 3236 Chair

By Børge Mogensen, 1956

| Model         | 3236 - Seat upholstered                                                                                                                                                                                                                                         |
|---------------|-----------------------------------------------------------------------------------------------------------------------------------------------------------------------------------------------------------------------------------------------------------------|
| About         | Mogensen's evolution of 'The People's Chair' -<br>designed in 1956 and dimensioned as a generously<br>proportioned and sophisticated upholstered dining<br>chair.                                                                                               |
| Product group | Chairs & stools                                                                                                                                                                                                                                                 |
| Measurements  | W: 53 cm, D: 46,5 cm<br>H: 75 cm, Sh: 46 cm                                                                                                                                                                                                                     |
| Cbm           | 0,28m <sup>3</sup> (2 Pcs.)                                                                                                                                                                                                                                     |
| Weight        | 6 kg                                                                                                                                                                                                                                                            |
| Materials     | Frame of solid wood and back of wood moulded in layers. Plywood core seat upholstered with CMHR or HR foam and covered in fabric or leather.                                                                                                                    |
| Accessories   | Glides with or without felt                                                                                                                                                                                                                                     |
| Guarantee     | Fredericia Furniture A/S offers a five-year guarantee<br>against manufacturing defects in standard products<br>(materials and construction). Wear and damage to<br>covers, surface treatment, inappropiate use and the<br>like are not covered by the warranty. |
| Download      | Download images, architect files at our partner portal<br>on www.fredericia.com                                                                                                                                                                                 |