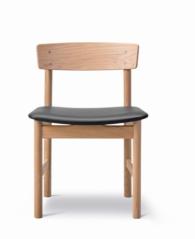

## Mogensen 3236 Chair

By Børge Mogensen, 1956

| Model         | 3236 - Seat upholstered                                                                                                                                                                                                                                         |
|---------------|-----------------------------------------------------------------------------------------------------------------------------------------------------------------------------------------------------------------------------------------------------------------|
| About         | Mogensen's evolution of 'The People's Chair' -<br>designed in 1956 and dimensioned as a generously<br>proportioned and sophisticated upholstered dining<br>chair.                                                                                               |
| Product group | Chairs & stools                                                                                                                                                                                                                                                 |
| Measurements  | W: 53 cm, D: 46,5 cm<br>H: 75 cm, Sh: 46 cm                                                                                                                                                                                                                     |
| Cbm           | 0,28m <sup>3</sup> (2 Pcs.)                                                                                                                                                                                                                                     |
| Weight        | 6 kg                                                                                                                                                                                                                                                            |
| Materials     | Frame of solid wood and back of wood moulded in layers. Plywood core seat upholstered with CMHR or HR foam and covered in fabric or leather.                                                                                                                    |
| Accessories   | Glides with or without felt                                                                                                                                                                                                                                     |
| Guarantee     | Fredericia Furniture A/S offers a five-year guarantee<br>against manufacturing defects in standard products<br>(materials and construction). Wear and damage to<br>covers, surface treatment, inappropiate use and the<br>like are not covered by the warranty. |
| Download      | Download images, architect files at our partner portal<br>on www.fredericia.com                                                                                                                                                                                 |