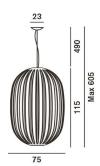

#### Plass grande

Weight net kg: 23,00 gross kg: 37,00

Packaging vol. m3: 0,870 n. boxes: 2