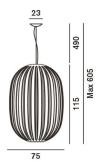

#### Plass grande

Weight net kg: 23,00 gross kg: 37,00

Packaging vol. m3: 0,870 n. boxes: 2