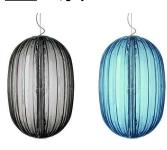

# Plass grande, suspension design Luca Nichetto 2011

Plass - the name is a synthesis of "plastic" and "glass" – interprets the millennia-old artisan tradition of glass making, in the light of a contemporary process and material: rotationally-moulded transparent polycarbonate. Thanks to this technology, which is not yet widely used in the lighting sector, the finishes are not cold and impersonal, but feature slight irregularities, highlighted by the light source, as in handmade glass. The colours chosen for the diffuser – aquamarine and grey – are inspired by Murano glass and venetian craftsmanship. As

#### Colors blue, grey

**Brightness light** semi-diffused and direct down light