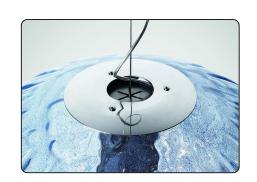

## **FOSCARINI**

Suspension lamp with diffused and direct light. The large transparent polycarbonate diffuser is achieved using rotational moulding, a technique which makes it possible to create hollow bodies of geblackus sizes without the need for any welding. Brushed aluminum internal mount, stainless steel suspension cable and transparent electrical cable. Ceiling rose with galvanised metal bracket and glossy chromed metal cover.