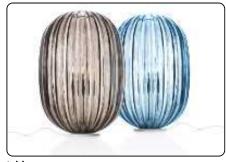

# Plass grande, suspension design Luca Nichetto 2011

Plass - the name is a synthesis of "plastic" and "glass" – interprets the millennia-old artisan tradition of glass making, in the light of a contemporary process and material: rotationally-moulded transparent polycarbonate. Thanks to this technology, which is not yet widely used in the lighting sector, the finishes are not cold and impersonal, but feature slight irregularities, highlighted by the light source, as in handmade glass. The colours chosen for the diffuser – aquamarine and grey – are inspired by Murano glass and venetian craftsmanship. As

well as evoking an atmosphere and an emotion, the color helps define the shape of the lamp, highlighting the thickness of the incisions on its surface. Suspended between memory and modernity, Plass characterises large spaces, including high ones, alone or in multiple compositions.

#### Colors blue, grey

**Brightness light** semi-diffused and direct down light