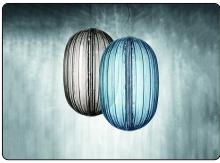

# Plass grande, suspension design Luca Nichetto 2011

Plass - the name is a synthesis of "plastic" and "glass" – interprets the millennia-old artisan tradition of glass making, in the light of a contemporary process and material: rotationally-moulded transparent polycarbonate. Thanks to this technology, which is not yet widely used in the lighting sector, the finishes are not cold and impersonal, but feature slight irregularities, highlighted by the light source, as in handmade glass. The colours chosen for the diffuser – aquamarine and grey – are inspired by Murano glass and venetian craftsmanship. As

#### Colors blue, grey

**Brightness light** semi-diffused and direct down light