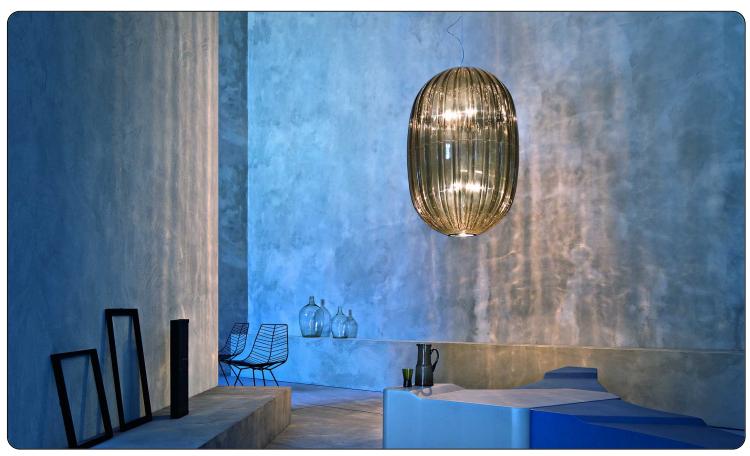

# Plass grande, suspension design Luca Nichetto 2011

Plass - the name is a synthesis of "plastic" and "glass" – interprets the millennia-old artisan tradition of glass making, in the light of a contemporary process and material: rotationally-moulded transparent polycarbonate. Thanks to this technology, which is not yet widely used in the lighting sector, the finishes are not cold and impersonal, but feature slight irregularities, highlighted by the light source, as in handmade glass. The colours chosen for the diffuser – aquamarine and grey – are inspired by Murano glass and venetian craftsmanship. As

well as evoking an atmosphere and an emotion, the color helps define the shape of the lamp, highlighting the thickness of the incisions on its surface. Suspended between memory and modernity, Plass characterises large spaces, including high ones, alone or in multiple compositions.

## **FOSCARINI**

Suspension lamp with diffused and direct light. The large transparent polycarbonate diffuser is achieved using rotational moulding, a technique which makes it possible to create hollow bodies of geblackus sizes without the need for any welding. Brushed aluminum internal mount, stainless steel suspension cable and transparent electrical cable. Ceiling rose with galvanised metal bracket and glossy chromed metal cover.

#### Colors blue, grey

**Brightness light** semi-diffused and direct down light