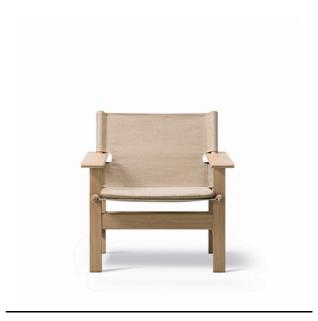

## The Canvas Chair

By Børge Mogensen,

| Model         | 2031 -                                                                                                                                                                                                                                                                                                                                                                                                                                                                    |
|---------------|---------------------------------------------------------------------------------------------------------------------------------------------------------------------------------------------------------------------------------------------------------------------------------------------------------------------------------------------------------------------------------------------------------------------------------------------------------------------------|
| About         | The Canvas Chair exemplifies Børge Mogensen's talent for functionally-driven designs with a focus on simple forms that capture the essence of an idea. With nothing to add or subtract. Drawing on his preference for natural materials, Mogensen used flat canvas as the seat and back suspended between round pieces of wood, together with his trademark use of horizontal and vertical lines for the frame. The result is contrast and a remarkable sense of balance. |
| Product group | Lounge chairs                                                                                                                                                                                                                                                                                                                                                                                                                                                             |
| Measurements  | W: 74 cm, D: 65,5 cm<br>H: 76 cm, Sh: 37 cm                                                                                                                                                                                                                                                                                                                                                                                                                               |
| Weight        | 8 kg                                                                                                                                                                                                                                                                                                                                                                                                                                                                      |
| Materials     | Lounge chair of solid wood and canvas. interchangeable seat and back made of 100% linen canvas. Technical fabrics available upon request.                                                                                                                                                                                                                                                                                                                                 |
| Accessories   | Cushion in leather or canvas according to current price list. (P2031)                                                                                                                                                                                                                                                                                                                                                                                                     |
| Test          | EN 16139:2013 (L2)BS 5852:Part 1:1979 -<br>Smouldering cigaretteBS 5852:Part 1:1979 - Match<br>flame equivalent                                                                                                                                                                                                                                                                                                                                                           |
| Guarantee     | Fredericia Furniture A/S offers a five-year guarantee against manufacturing defects in standard products (materials and construction). Wear and damage to covers, surface treatment, inappropiate use and the like are not covered by the warranty.                                                                                                                                                                                                                       |
| Download      | Download images, architect files at our partner portal on www.fredericia.com                                                                                                                                                                                                                                                                                                                                                                                              |