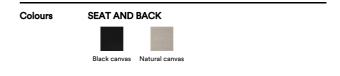

## The Canvas Chair

By Børge Mogensen,

| Model         | 2031 -                                                                                                                                                                                                                                                                                                                                                                                                                                                                    |
|---------------|---------------------------------------------------------------------------------------------------------------------------------------------------------------------------------------------------------------------------------------------------------------------------------------------------------------------------------------------------------------------------------------------------------------------------------------------------------------------------|
| About         | The Canvas Chair exemplifies Børge Mogensen's talent for functionally-driven designs with a focus on simple forms that capture the essence of an idea. With nothing to add or subtract. Drawing on his preference for natural materials, Mogensen used flat canvas as the seat and back suspended between round pieces of wood, together with his trademark use of horizontal and vertical lines for the frame. The result is contrast and a remarkable sense of balance. |
| Product group | Lounge chairs                                                                                                                                                                                                                                                                                                                                                                                                                                                             |
| Measurements  | W: 74 cm, D: 65,5 cm<br>H: 76 cm, Sh: 37 cm                                                                                                                                                                                                                                                                                                                                                                                                                               |
| Weight        | 8 kg                                                                                                                                                                                                                                                                                                                                                                                                                                                                      |
| Materials     | Lounge chair of solid wood and canvas. interchangeable seat and back made of 100% linen canvas. Technical fabrics available upon request.                                                                                                                                                                                                                                                                                                                                 |
| Accessories   | Cushion in leather or canvas according to current price list. (P2031)                                                                                                                                                                                                                                                                                                                                                                                                     |
| Test          | EN 16139:2013 (L2)BS 5852:Part 1:1979 -<br>Smouldering cigaretteBS 5852:Part 1:1979 - Match<br>flame equivalent                                                                                                                                                                                                                                                                                                                                                           |
| Guarantee     | Fredericia Furniture A/S offers a five-year guarantee against manufacturing defects in standard products (materials and construction). Wear and damage to covers, surface treatment, inappropiate use and the like are not covered by the warranty.                                                                                                                                                                                                                       |
| Download      | Download images, architect files at our partner portal on www.fredericia.com                                                                                                                                                                                                                                                                                                                                                                                              |