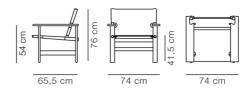

## The Canvas Chair

By Børge Mogensen,

| Model         | 2031 -                                                                                                                                                                                                                                                                                                                                                                                                                                                                    |
|---------------|---------------------------------------------------------------------------------------------------------------------------------------------------------------------------------------------------------------------------------------------------------------------------------------------------------------------------------------------------------------------------------------------------------------------------------------------------------------------------|
| About         | The Canvas Chair exemplifies Børge Mogensen's talent for functionally-driven designs with a focus on simple forms that capture the essence of an idea. With nothing to add or subtract. Drawing on his preference for natural materials, Mogensen used flat canvas as the seat and back suspended between round pieces of wood, together with his trademark use of horizontal and vertical lines for the frame. The result is contrast and a remarkable sense of balance. |
| Product group | Lounge chairs                                                                                                                                                                                                                                                                                                                                                                                                                                                             |
| Measurements  | W: 74 cm, D: 65,5 cm<br>H: 76 cm, Sh: 37 cm                                                                                                                                                                                                                                                                                                                                                                                                                               |
| Weight        | 8 kg                                                                                                                                                                                                                                                                                                                                                                                                                                                                      |
| Materials     | Lounge chair of solid wood and canvas. interchangeable seat and back made of 100% linen canvas. Technical fabrics available upon request.                                                                                                                                                                                                                                                                                                                                 |
| Accessories   | Cushion in leather or canvas according to current price list. (P2031)                                                                                                                                                                                                                                                                                                                                                                                                     |
| Test          | EN 16139:2013 (L2)BS 5852:Part 1:1979 -<br>Smouldering cigaretteBS 5852:Part 1:1979 - Match<br>flame equivalent                                                                                                                                                                                                                                                                                                                                                           |
| Guarantee     | Fredericia Furniture A/S offers a five-year guarantee against manufacturing defects in standard products (materials and construction). Wear and damage to covers, surface treatment, inappropiate use and the like are not covered by the warranty.                                                                                                                                                                                                                       |
| Download      | Download images, architect files at our partner portal on www.fredericia.com                                                                                                                                                                                                                                                                                                                                                                                              |