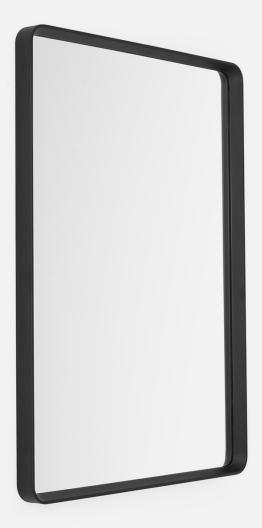

### Norm Rectangular Mirror

W: 50 cm / 19,7"

Rectangular Mirror - The look and feel of the statement Bath Series Floor Mirror is carried over to the more compact, vanity-style Bath Mirror. Of course, the elegant shape works just as well in the bath as in an entryway or bedroom, whether mounted on the wall or placed atop a dresser or counter. It comes in black and white, and is generously sized to give you the perspective you need while visually expanding your space.