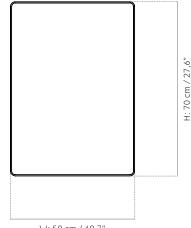

#### Dimension (cm / in)

Rectangular Mirror: H: 50 cm / 19,7" W: 70 cm / 27,6" D: 3,5 cm / 1,4"