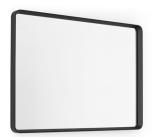

#### Colours

Black (RAL 9005) White (RAL 9016)

## Norm Rectangular Mirror

Black 8020539

White 8020639