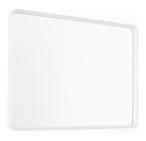

#### Colours

Black (RAL 9005) White (RAL 9016)

## Norm Rectangular Mirror

Black 8020539

White 8020639