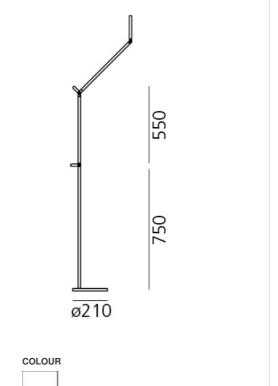

## DIMENSIONS

**FEATURES** 

Length: cm 65 Height: cm 155 Diameter: cm 21 Impact Resistance: Glow Wire Test: 650°

## **DIMENSIONS**

Length:cm 65Height:cm 155Diameter:cm 21Impact Resistance:N.D.Glow Wire Test:650 °