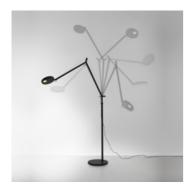

## **DESCRIPTION:**

Materials: painted die-cast aluminium body lamp; arms in painted aluminium; inoxsteel base with painted cover. Demetra MD: this model features a Motion Detector option detecting moving objects and people and turning the light on or off accordingly.

## DIMENSIONS

**FEATURES** 

Length: cm 65 Height: cm 155 Diameter: cm 21 Impact Resistance: Glow Wire Test: 650°