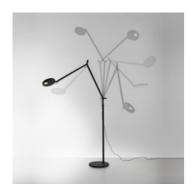

## **DESCRIPTION:**

Materials: painted die-cast aluminium body lamp; arms in painted aluminium; inoxsteel base with painted cover. Demetra MD: this model features a Motion Detector option detecting moving objects and people and turning the light on or off accordingly.

## DIMENSIONS

**FEATURES** 

Length: cm 65 Height: cm 155 Diameter: cm 21 Impact Resistance: Glow Wire Test: 650°

## **DESCRIPTION:**

Materials: painted die-cast aluminium body lamp; arms in painted aluminium; inoxsteel base with painted cover.Demetra MD: this model features a Motion Detector option detecting moving objects and people and turning the light on or off accordingly.

## **DIMENSIONS**

Length:cm 65Height:cm 155Diameter:cm 21Impact Resistance:N.D.Glow Wire Test:650 °