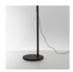

# Demetra Reading Floor LED 3000K white - Body

## **DESCRIPTION:**

Materials: painted die-cast aluminium body lamp; arms in painted aluminium; inoxsteel base with painted cover. Demetra MD: this model features a Motion Detector option detecting moving objects and people and turning the light on or off accordingly.

## DIMENSIONS

**FEATURES** 

Length: cm 65 Height: cm 155 Diameter: cm 21 Impact Resistance: Glow Wire Test: 650°