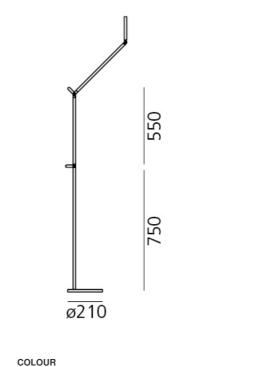

## DIMENSIONS

**FEATURES** 

Length: cm 65 Height: cm 155 Diameter: cm 21 Impact Resistance: Glow Wire Test: 650°

## **DIMENSIONS**

Length:cm 65Height:cm 155Diameter:cm 21Impact Resistance:N.D.Glow Wire Test:650 °