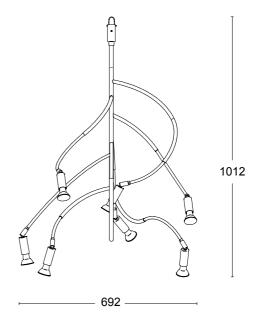

lectrical data Class I IP20 230V

Description Powder coated with textile cord and wire for hanging on

hook in ceiling

Connection 2,5 m textile cord, ceiling plug not included

Mounting Hook in ceiling

Lightsource 5 x LED E14 2700 K 350 lm CRI>90, 5 x LED E14 2700 K

470lm CRI>80, 7 x LED E14 2700K 390lm CRI>80

Socket E14

#### **ARTICLE NO**

5

36122-30S-000 Olive green RAL 6003 structure

36122-88S-000 Red RAL 3001 structure

36122-01S-000 White RAL 9016 structure

50329 LED E14 2700 K 350 lm CRI>90 (Need 5)

50282-L LED E14 2700K 470lm CRI>80 (Need 5)

7

36123-30S-000 Olive green RAL 6003 structure

36123-88S-000 Red RAL 3001 structure

36123-01S-000 White RAL 9016 structure

50228-L LED E14 2700K 390Im CRI>80 (Need 7)

50329 LED E14 2700 K 350 lm CRI>90 (Need 7)

## Dimensions





5 7