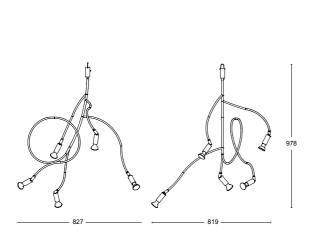

Electrical data Class I IP20 230V

Description Powder coated with textile cord and wire for hanging on

hook in ceiling

Connection 2,5 m textile cord, ceiling plug not included

Mounting Hook in ceiling

Lightsource 5 x LED E14 2700 K 350 lm CRI>90, 5 x LED E14 2700 K

470lm CRI>80, 7 x LED E14 2700K 390lm CRI>80

Socket E14

#### **ARTICLE NO**

5

36122-30S-000 Olive green RAL 6003 structure

36122-88S-000 Red RAL 3001 structure

36122-01S-000 White RAL 9016 structure

50329 LED E14 2700 K 350 lm CRI>90 (Need 5)

50282-L LED E14 2700K 470lm CRI>80 (Need 5)

7

36123-30S-000 Olive green RAL 6003 structure

36123-88S-000 Red RAL 3001 structure

36123-01S-000 White RAL 9016 structure

50228-L LED E14 2700K 390Im CRI>80 (Need 7)

50329 LED E14 2700 K 350 lm CRI>90 (Need 7)

## Dimensions





5 7