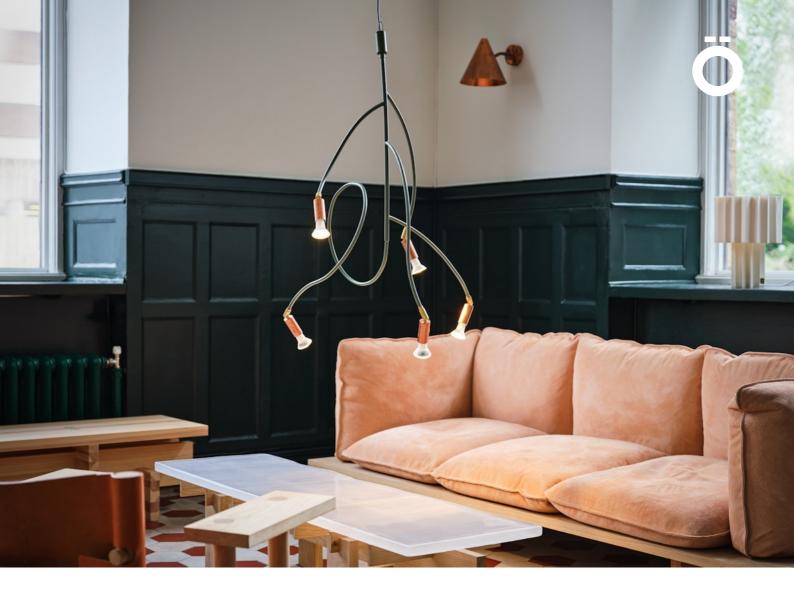

# Ranka

"Ranka" is similar to "grapevine" in Swedish, and was the inspiration for designer Jonas Bohlin to create a ceiling lamp with an organic and rounded shape to hang over the dining or meeting table. Ranka comes in two sizes with five or seven light sources.