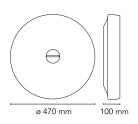

| Mounting                   | Ceiling and wall                                                                                                           |
|----------------------------|----------------------------------------------------------------------------------------------------------------------------|
| Environment                | Indoor                                                                                                                     |
| Finish                     | White                                                                                                                      |
| Weight                     | 13.5 Kg                                                                                                                    |
| Light sources<br>available | 5 x HSGS G9 33W 2700K Halopin Pro 460lm -<br>RF18863 - DIMM.<br>5 x LED 2,3W G9 200lm 3000K cod. RF25320<br>[e] - NO DIMM. |
| Emergency                  | Without                                                                                                                    |
| Switching                  | Luminosity can be adjusted by means of traditional dimmers installed in the recessed versions.                             |
| Voltage                    | 220-250V                                                                                                                   |
| Power                      | 5x MAX 40W                                                                                                                 |
| Battery                    | No                                                                                                                         |
| Supply included            | Yes                                                                                                                        |
| Materials                  | Glass                                                                                                                      |
| Colors                     | F3190009 - White                                                                                                           |
| Certificate                |                                                                                                                            |