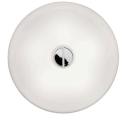

## **Button HL**

by Piero Lissoni , 2004

Wall/ceiling fixture providing diffused lighting for indoor use. Hand-blown opal ply glass diffuser (transparent - opal transparent) with acid finish. Sheared, deep-drawn steel sheet wall/ceiling attachment with white galvanized finish. Sheared, deep-drawn steel sheet reflector painted white for high temperatures. Closing cover in injection molded tecnopolymer with chorome finish. Satin-finish incandescent line voltage halogen lamps.