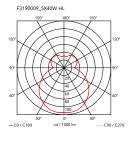

| Mounting                   | Ceiling and wall                                                                                                           |
|----------------------------|----------------------------------------------------------------------------------------------------------------------------|
| Environment                | Indoor                                                                                                                     |
| Finish                     | White                                                                                                                      |
| Weight                     | 13.5 Kg                                                                                                                    |
| Light sources<br>available | 5 x HSGS G9 33W 2700K Halopin Pro 460lm -<br>RF18863 - DIMM.<br>5 x LED 2,3W G9 200lm 3000K cod. RF25320<br>[e] - NO DIMM. |
| Emergency                  | Without                                                                                                                    |
| Switching                  | Luminosity can be adjusted by means of traditional dimmers installed in the recessed versions.                             |
| Voltage                    | 220-250V                                                                                                                   |
| Power                      | 5x MAX 40W                                                                                                                 |
| Battery                    | No                                                                                                                         |
| Supply included            | Yes                                                                                                                        |
| Materials                  | Glass                                                                                                                      |
| Colors                     | F3190009 - White                                                                                                           |
| Certificate                |                                                                                                                            |