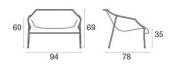

### Technical Info

Width: 94 cm Depth: 78 cm Height: 69 cm Weight: 11.30 Kg Static Load: 200 Kg Seat Cushion: