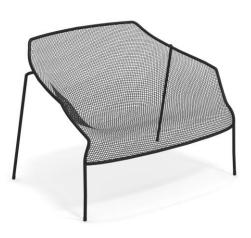

## Heaven / Lounge chair Design / Jean-Marie Massaud

The idea underlying the Heaven project is that of lightness derived from forms emerging from hollow spaces bordered by interweaving lines. The thin, woven steel frame is the distinctive feature of a collection marked by well-proportioned lines and overall harmony. Steel chairs paired with transparent glass tops lighten the table surfaces, lending them an intangible quality. The harmonious and sophisticated shapes of the Heaven range of furniture give the impression of unconventional elegance.

# Heaven / Lounge chair Design / Jean-Marie Massaud